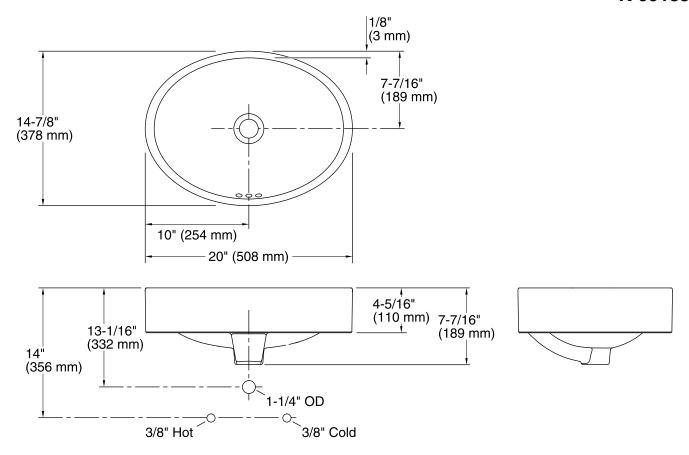

# **Technical Information**

All product dimensions are nominal.

Bowl configuration: Single

Installation: Above-counter

Bowl area (Only) Bowl depth: 5-1/2" (140 mm)

With overflow: Yes

Bowl area With overflow: Yes

Template: 1245921-7, required, included