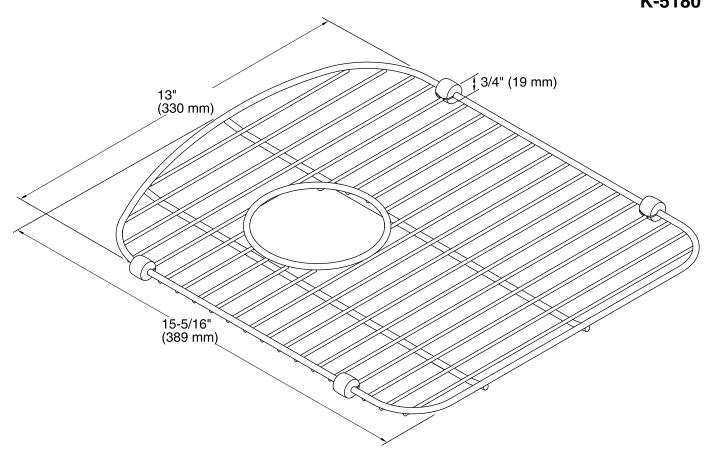

## **Langlade®** Smart Divide® Sink Rack, Right-Hand K-5180

#### **Features**

- Fits in the right bowl of the K-6626 Langlade Smart Divide® kitchen sink.
- Helps protect sink surface from daily wear.
- Innovative wheels around the perimeter provide a secure fit and reduce debris buildup.
- Dishwasher safe.

## Material

Durable stainless-steel construction.



## Codes/Standards

None Applicable

## **KOHLER® One-Year Limited Warranty**

See website for detailed warranty information.

## Available Color/Finishes

Color tiles intended for reference only.

**Color Code Description** 

-ST Stainless Steel







# Langlade<sup>®</sup>

Smart Divide® Sink Rack, Right-Hand K-5180



## **Technical Information**

All product dimensions are nominal.