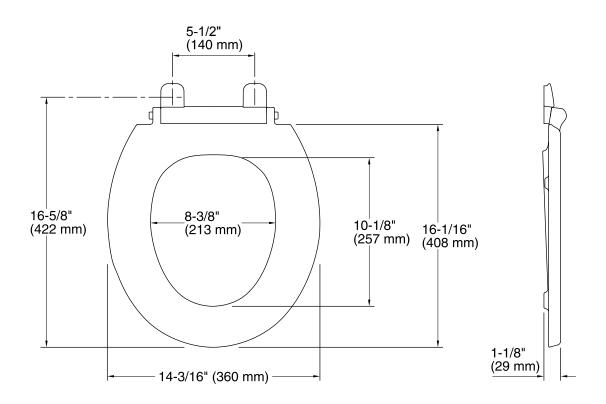

# **Technical Information**

All product dimensions are nominal.

Seat shape type: Round
Seat front type: Closed front
Seat hinge type: Quiet-Close™
Seat-mounting holes: 5-1/2" (140 mm)