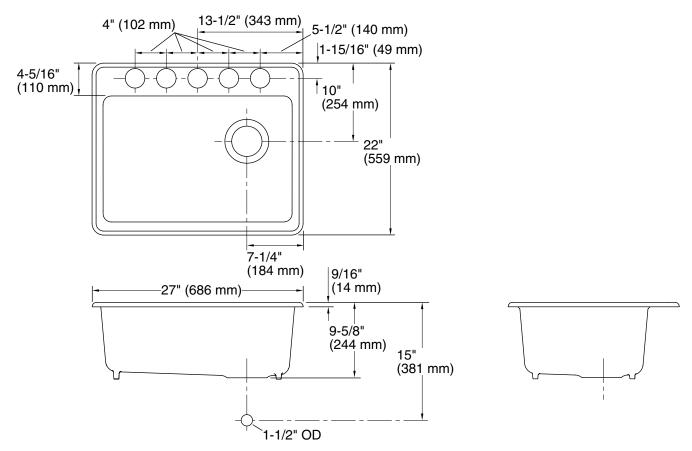

#### **Technical Information**

All product dimensions are nominal.

Bowl configuration: Single

Min. base cabinet 30" (762 mm)

width:

Bowl area: Length: 24-1/4" (616 mm)

Width: 17-1/4" (438 mm) Bowl depth: 9" (229 mm) Water depth: 9" (229 mm)

Number of deck

holes:

Drain hole: 3-7/8" (98 mm)

Template: 1244382-7, required, included