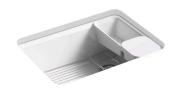

# 27" undermount single-bowl workstation kitchen sink K-8668-5UA2

#### **Features**

- 30" (762 mm) minimum base cabinet width
- Single bowl
- 9" (229 mm) depth provides generous workspace
- Five oversized faucet holes
- Bowl slopes toward drain to minimize water pooling
- Offset drain increases workspace in the sink and storage space underneath
- Includes K-6239 colander with integral cutting board and K-9137 bottom sink rack

#### Installation

Undermount