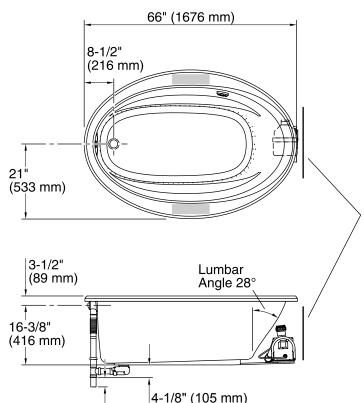

### **Technical Information**

All product dimensions are nominal.

Installation: Drop-in, Under-mount

Drain location: End

Basin area, bottom: 48-5/8" x 24-1/2" (1235 mm x 622 mm)
Basin area, top: 60" x 32-3/16" (1523 mm x 818 mm)

Minimum floor load: 34 lbs/ft² (166 kg/m²)
Water depth: 14-5/16" (364 mm)
Water capacity: 70 gal (265 L)

Template: Drop-in, 1233384-7, not required, included

Electrical component Blower: 120 V, 10 A, 60 Hz