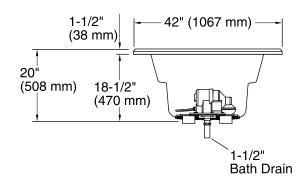

### **Technical Information**

All product dimensions are nominal.

Installation: Drop-in, Under-mount

Drain location: End

Basin area, bottom: 48-5/8" x 24-1/2" (1235 mm x 622 mm)
Basin area, top: 60" x 32-3/16" (1523 mm x 818 mm)

Minimum floor load: 34 lbs/ft² (166 kg/m²)
Water depth: 14-5/16" (364 mm)
Water capacity: 70 gal (265 L)

Template: Drop-in, 1233384-7, not required, included

Electrical component Blower: 120 V, 10 A, 60 Hz

rating: Heater: 300 W Minimum flat for door: 0" (0 mm)