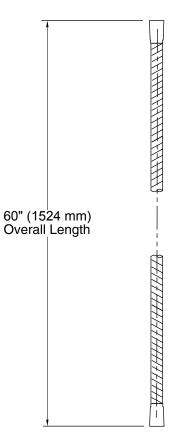

## Features

- 60-inch hose length.
- Brass ends.
- Swivel base helps reach target areas.
- For use with a handshower (sold separately).

## **Technical Information**

All product dimensions are nominal.