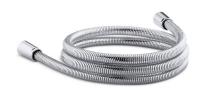

## Features

- 60-inch hose length.
- Brass ends.
- Swivel base helps reach target areas.
- For use with a handshower (sold separately).