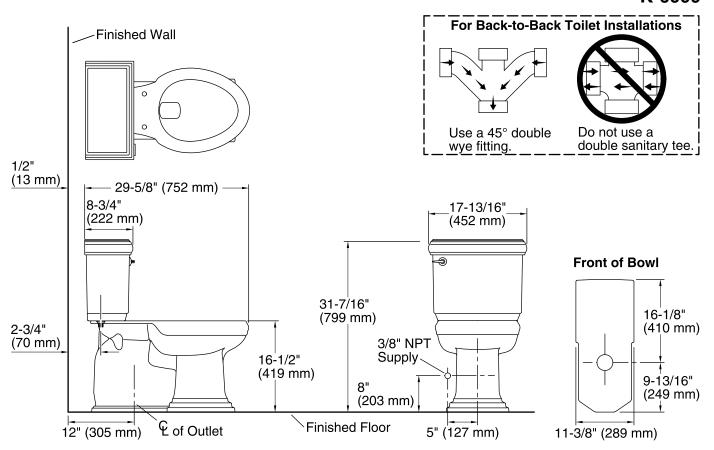

#### **Technical Information**

All product dimensions are nominal.

Toilet type: Two-piece, Floor-mount

Waste Outlet: Floor

Bowl shape: Elongated front Flush type: AquaPiston Trap passageway: 2-1/8" (54 mm)

Water Consumption

Full: 1.28 gpf (4.8 lpf)

Water surface size: 11-1/8" x 8-1/2" (283 mm x 216 mm)

Rim to water surface: 5-3/8" (137 mm)
Rough-in: 12" (305 mm)

Fixture Supply Requirements

Max static pressure: 80 psi (551.6 kPa)

#### **Notes**

Install this product according to the installation instructions.

For back-to-back toilet installations: Use only a 45 degree double wye fitting.

ADA, OBC, CSA B651 compliant when installed to the specific requirements of these regulations.