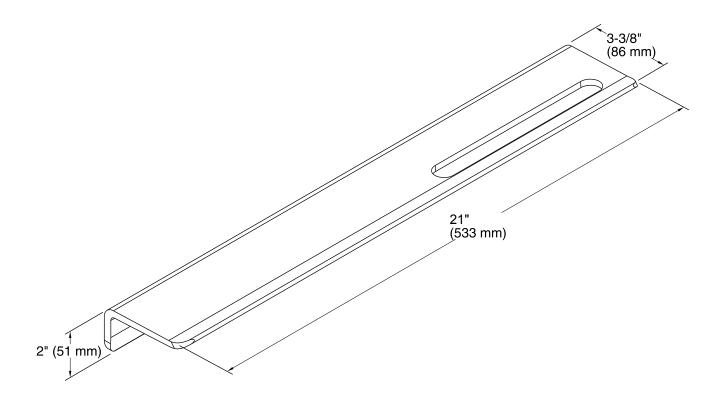

## Choreograph™

21" Floating Shelf K-97623

#### **Features**

- Designed for quick water drainage.
- Shelf easily removed from wall cleat for easy cleaning.
- Designed to be used inside and outside the shower space.



### Codes/Standards

None Applicable

KOHLER® Limited Warranty – Choreograph™ Walls and Accessories

See website for detailed warranty information.

### **Available Color/Finishes**

Color tiles intended for reference only.

| Color | Code | Description             |
|-------|------|-------------------------|
|       | SHP  | Bright Polished Silver  |
|       | ABZ  | Anodized Dark Bronze    |
| 6     | BNK  | Anodized Brushed Nickel |





# Choreograph™

21" Floating Shelf K-97623



## **Technical Information**

All product dimensions are nominal.

#### **Notes**

Install this product according to the installation guide.

Requires 2x4 backing to be installed.