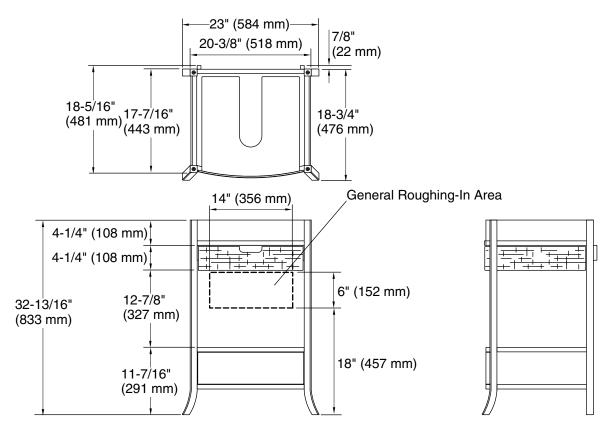

#### **Features**

- Select hard maple, both solids and veneers
- Catalyzed polyurethane finish
- Full-extension bottom drawer
- Three-quarter extension basket with epoxy slide
- Intended for use with Archer vitreous china bathroom sink [K-2358]
- 23" (584 mm) x 18-3/4" (476 mm) x 32-13/16" (833

## **Product Specification**

The vanity shall be 23" (584 mm) wide, 18-3/4" (476 mm) deep, and 32-13/16" (833 mm) high. Vanity shall be made of select hard maple, both solids and veneers, with a catalyzed polyurethane finish. Vanity shall feature a full-extension bottom drawer and three-quarter extension basket with epoxy slide. Vanity shall be intended for use with Archer vitreous china bathroom sink [K-2358]. Vanity shall be Kohler Model K-2449-

**Product Diagram** 