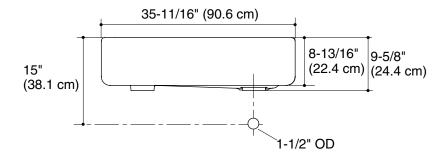

## **Product Information**

| Applicable prod                                                      |                                                                     | K-6489               |
|----------------------------------------------------------------------|---------------------------------------------------------------------|----------------------|
| Undercounter self-trimming apron front sink – tall apron             |                                                                     | K-0409               |
| on it tall apro-                                                     |                                                                     |                      |
| Fixture*                                                             |                                                                     |                      |
| Sink                                                                 | 30-3/4" (78.1 cm) x 18-1/16" (45.9 cm)                              |                      |
| Water depth                                                          | 9" (22.9 cm)                                                        |                      |
| Drain hole                                                           | 3-5/8" (9.2 cm) D.                                                  |                      |
| * Approximate r                                                      | measurements for compari                                            | son only.            |
|                                                                      |                                                                     |                      |
|                                                                      |                                                                     |                      |
| Included compo                                                       | onents:                                                             |                      |
| Included compo                                                       |                                                                     | 1156910-7            |
| <u>.</u>                                                             | out template                                                        | 1156910-7<br>1157001 |
| Countertop cut-                                                      | out template                                                        |                      |
| Countertop cut-                                                      | out template<br>ut-out template                                     |                      |
| Countertop cut-<br>Cabinet face cu                                   | out template<br>ut-out template                                     |                      |
| Countertop cut-<br>Cabinet face cu<br>Recommended<br>P-Trap          | out template ut-out template accessories:                           | 1157001              |
| Countertop cut- Cabinet face cu  Recommended P-Trap  Optional access | out template ut-out template accessories: sories:                   | 1157001<br>K-9000    |
| Countertop cut- Cabinet face cu  Recommended P-Trap  Optional access | out template ut-out template accessories: sories: bottom basin rack | 1157001              |