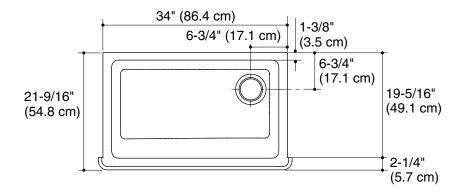

## **Product Information**

| Applicable prod                                                      |                                                                     | K-6489               |
|----------------------------------------------------------------------|---------------------------------------------------------------------|----------------------|
| Undercounter self-trimming apron front sink – tall apron             |                                                                     | K-0409               |
| on it tall apro-                                                     |                                                                     |                      |
| Fixture*                                                             |                                                                     |                      |
| Sink                                                                 | 30-3/4" (78.1 cm) x 18-1/16" (45.9 cm)                              |                      |
| Water depth                                                          | 9" (22.9 cm)                                                        |                      |
| Drain hole                                                           | 3-5/8" (9.2 cm) D.                                                  |                      |
| * Approximate r                                                      | measurements for compari                                            | son only.            |
|                                                                      |                                                                     |                      |
|                                                                      |                                                                     |                      |
| Included compo                                                       | onents:                                                             |                      |
| Included compo                                                       |                                                                     | 1156910-7            |
| <u>.</u>                                                             | out template                                                        | 1156910-7<br>1157001 |
| Countertop cut-                                                      | out template                                                        |                      |
| Countertop cut-                                                      | out template<br>ut-out template                                     |                      |
| Countertop cut-<br>Cabinet face cu                                   | out template<br>ut-out template                                     |                      |
| Countertop cut-<br>Cabinet face cu<br>Recommended<br>P-Trap          | out template ut-out template accessories:                           | 1157001              |
| Countertop cut- Cabinet face cu  Recommended P-Trap  Optional access | out template ut-out template accessories: sories:                   | 1157001<br>K-9000    |
| Countertop cut- Cabinet face cu  Recommended P-Trap  Optional access | out template ut-out template accessories: sories: bottom basin rack | 1157001              |