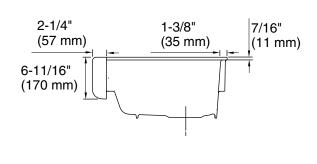

## **Product Information**

|                                                    | luct:                     |                     |
|----------------------------------------------------|---------------------------|---------------------|
|                                                    | Self-Trimming apron front | K-6486              |
| kitchen sink – s                                   | snort apron               |                     |
| Fixture*                                           |                           |                     |
| Basin area                                         | 24-3/4" (629 mm) x        |                     |
|                                                    | 18-1/16" (459 mm)         |                     |
| Water depth                                        | 9" (229 mm)               |                     |
| Drain hole                                         | Ø 3-5/8" (92 mm)          |                     |
| * Approximate r                                    | measurements for compar   | ison only.          |
|                                                    |                           |                     |
|                                                    |                           |                     |
| Included compo                                     | onents:                   |                     |
| <u>_</u>                                           |                           | 1156909-7           |
| Countertop cut-                                    | out template              | 1156909-7           |
| Countertop cut-                                    | out template              |                     |
| Countertop cut-                                    | out template              | 1156909-7<br>K-9000 |
| Countertop cut-                                    | out template accessories: |                     |
| Countertop cut- Recommended P-Trap Optional access | out template accessories: |                     |