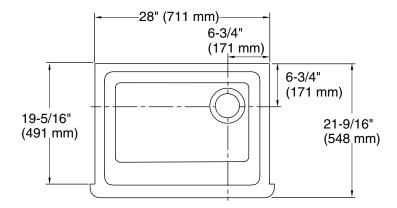

## **Product Information**

|                                                    | luct:                     |                     |
|----------------------------------------------------|---------------------------|---------------------|
|                                                    | Self-Trimming apron front | K-6486              |
| kitchen sink – s                                   | snort apron               |                     |
| Fixture*                                           |                           |                     |
| Basin area                                         | 24-3/4" (629 mm) x        |                     |
|                                                    | 18-1/16" (459 mm)         |                     |
| Water depth                                        | 9" (229 mm)               |                     |
| Drain hole                                         | Ø 3-5/8" (92 mm)          |                     |
| * Approximate r                                    | measurements for compar   | ison only.          |
|                                                    |                           |                     |
|                                                    |                           |                     |
| Included compo                                     | onents:                   |                     |
| <u>_</u>                                           |                           | 1156909-7           |
| Countertop cut-                                    | out template              | 1156909-7           |
| Countertop cut-                                    | out template              |                     |
| Countertop cut-                                    | out template              | 1156909-7<br>K-9000 |
| Countertop cut-                                    | out template accessories: |                     |
| Countertop cut- Recommended P-Trap Optional access | out template accessories: |                     |