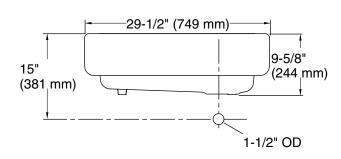

## **Product Information**

|                                                    | luct:                     |                     |
|----------------------------------------------------|---------------------------|---------------------|
|                                                    | Self-Trimming apron front | K-6486              |
| kitchen sink – s                                   | snort apron               |                     |
| Fixture*                                           |                           |                     |
| Basin area                                         | 24-3/4" (629 mm) x        |                     |
|                                                    | 18-1/16" (459 mm)         |                     |
| Water depth                                        | 9" (229 mm)               |                     |
| Drain hole                                         | Ø 3-5/8" (92 mm)          |                     |
| * Approximate r                                    | measurements for compar   | ison only.          |
|                                                    |                           |                     |
|                                                    |                           |                     |
| Included compo                                     | onents:                   |                     |
| <u>_</u>                                           |                           | 1156909-7           |
| Countertop cut-                                    | out template              | 1156909-7           |
| Countertop cut-                                    | out template              |                     |
| Countertop cut-                                    | out template              | 1156909-7<br>K-9000 |
| Countertop cut-                                    | out template accessories: |                     |
| Countertop cut- Recommended P-Trap Optional access | out template accessories: |                     |