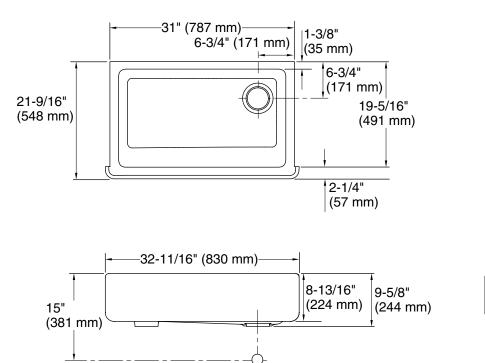

## **Product Information**

| Applicable produc                                                    | ct:                                  |           |
|----------------------------------------------------------------------|--------------------------------------|-----------|
| Under-mount Self-Trimming <sub>®</sub> apron front sink - tall apron |                                      | K-5827    |
| Fixture:*                                                            |                                      |           |
| Bowl area                                                            | 27-3/4" (705 mm) x 18-1/16" (459 mm) |           |
| Water depth                                                          | 9″ (229 mm)                          |           |
| Drain hole                                                           | Ø 3-5/8″ (92 mm)                     |           |
| * Approximate measurements for comparison only.                      |                                      |           |
| Included components:                                                 |                                      |           |
| Countertop cutout template                                           |                                      | 1214395-7 |
| Cabinet face cutout template                                         |                                      | 1214397   |
| Recommended a                                                        | ccessories:                          |           |
| P-Trap                                                               |                                      | K-9000    |
| Optional accesso                                                     | ries:                                |           |
| Stainless steel bottom bowl rack                                     |                                      | K-6449    |
| $Duostrainer_{\otimes}$ sink strainer                                |                                      | K-8801    |
|                                                                      |                                      |           |

**IMPORTANT!** The distance from the top edge of the cabinet to the top of the cabinet door must be at least 9" (229 mm) to install this sink.

Fixture conforms to ASME Standard A112.19.1/CSA B45.2. All dimensions are nominal.