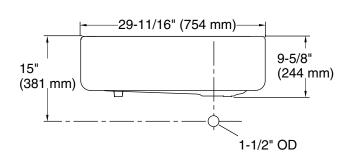

## **Product Information**

| Applicable produ<br>Undercounter Se<br>kitchen sink – ta                                                                                                                                                                                                                                                                                                                                                                                                                                                                                                                                                                                                                                                                                                                                                                                                                                                                                                                                                                                                                                                                                                                                                                                                                                                                                                                                                                                                                                                                                                                                                                                                                                                                                                                                                                                                                                                                                                                                                                                                                                                                       | elf-Trimming apron front                      | K-6487               |
|--------------------------------------------------------------------------------------------------------------------------------------------------------------------------------------------------------------------------------------------------------------------------------------------------------------------------------------------------------------------------------------------------------------------------------------------------------------------------------------------------------------------------------------------------------------------------------------------------------------------------------------------------------------------------------------------------------------------------------------------------------------------------------------------------------------------------------------------------------------------------------------------------------------------------------------------------------------------------------------------------------------------------------------------------------------------------------------------------------------------------------------------------------------------------------------------------------------------------------------------------------------------------------------------------------------------------------------------------------------------------------------------------------------------------------------------------------------------------------------------------------------------------------------------------------------------------------------------------------------------------------------------------------------------------------------------------------------------------------------------------------------------------------------------------------------------------------------------------------------------------------------------------------------------------------------------------------------------------------------------------------------------------------------------------------------------------------------------------------------------------------|-----------------------------------------------|----------------------|
| Fixture*                                                                                                                                                                                                                                                                                                                                                                                                                                                                                                                                                                                                                                                                                                                                                                                                                                                                                                                                                                                                                                                                                                                                                                                                                                                                                                                                                                                                                                                                                                                                                                                                                                                                                                                                                                                                                                                                                                                                                                                                                                                                                                                       |                                               |                      |
| Basin area                                                                                                                                                                                                                                                                                                                                                                                                                                                                                                                                                                                                                                                                                                                                                                                                                                                                                                                                                                                                                                                                                                                                                                                                                                                                                                                                                                                                                                                                                                                                                                                                                                                                                                                                                                                                                                                                                                                                                                                                                                                                                                                     | 24-3/4" (629 mm) x<br>18-1/16" (459 mm)       |                      |
| Water depth                                                                                                                                                                                                                                                                                                                                                                                                                                                                                                                                                                                                                                                                                                                                                                                                                                                                                                                                                                                                                                                                                                                                                                                                                                                                                                                                                                                                                                                                                                                                                                                                                                                                                                                                                                                                                                                                                                                                                                                                                                                                                                                    | 9" (229 mm)                                   |                      |
| Drain hole                                                                                                                                                                                                                                                                                                                                                                                                                                                                                                                                                                                                                                                                                                                                                                                                                                                                                                                                                                                                                                                                                                                                                                                                                                                                                                                                                                                                                                                                                                                                                                                                                                                                                                                                                                                                                                                                                                                                                                                                                                                                                                                     | Ø 3-5/8" (92 mm)                              |                      |
| * Approximate m                                                                                                                                                                                                                                                                                                                                                                                                                                                                                                                                                                                                                                                                                                                                                                                                                                                                                                                                                                                                                                                                                                                                                                                                                                                                                                                                                                                                                                                                                                                                                                                                                                                                                                                                                                                                                                                                                                                                                                                                                                                                                                                | easurements for compar                        | ison only.           |
|                                                                                                                                                                                                                                                                                                                                                                                                                                                                                                                                                                                                                                                                                                                                                                                                                                                                                                                                                                                                                                                                                                                                                                                                                                                                                                                                                                                                                                                                                                                                                                                                                                                                                                                                                                                                                                                                                                                                                                                                                                                                                                                                |                                               |                      |
| Included compor                                                                                                                                                                                                                                                                                                                                                                                                                                                                                                                                                                                                                                                                                                                                                                                                                                                                                                                                                                                                                                                                                                                                                                                                                                                                                                                                                                                                                                                                                                                                                                                                                                                                                                                                                                                                                                                                                                                                                                                                                                                                                                                |                                               | 1156909-7            |
| Included compor<br>Countertop cut-c<br>Cabinet face cut                                                                                                                                                                                                                                                                                                                                                                                                                                                                                                                                                                                                                                                                                                                                                                                                                                                                                                                                                                                                                                                                                                                                                                                                                                                                                                                                                                                                                                                                                                                                                                                                                                                                                                                                                                                                                                                                                                                                                                                                                                                                        | out template                                  | 1156909-7<br>1157000 |
| Countertop cut-c                                                                                                                                                                                                                                                                                                                                                                                                                                                                                                                                                                                                                                                                                                                                                                                                                                                                                                                                                                                                                                                                                                                                                                                                                                                                                                                                                                                                                                                                                                                                                                                                                                                                                                                                                                                                                                                                                                                                                                                                                                                                                                               | out template<br>-out template                 |                      |
| Countertop cut-c<br>Cabinet face cut<br>Recommended a<br>P-Trap                                                                                                                                                                                                                                                                                                                                                                                                                                                                                                                                                                                                                                                                                                                                                                                                                                                                                                                                                                                                                                                                                                                                                                                                                                                                                                                                                                                                                                                                                                                                                                                                                                                                                                                                                                                                                                                                                                                                                                                                                                                                | out template<br>-out template<br>accessories: | 1157000              |
| Countertop cut-countertop cut-counte | out template<br>-out template<br>accessories: | 1157000              |