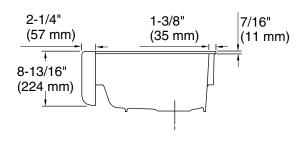

## **Product Information**

| Applicable produ<br>Undercounter Se<br>kitchen sink – ta                                                                                                                                                                                                                                                                                                                                                                                                                                                                                                                                                                                                                                                                                                                                                                                                                                                                                                                                                                                                                                                                                                                                                                                                                                                                                                                                                                                                                                                                                                                                                                                                                                                                                                                                                                                                                                                                                                                                                                                                                                                                       | elf-Trimming apron front                      | K-6487               |
|--------------------------------------------------------------------------------------------------------------------------------------------------------------------------------------------------------------------------------------------------------------------------------------------------------------------------------------------------------------------------------------------------------------------------------------------------------------------------------------------------------------------------------------------------------------------------------------------------------------------------------------------------------------------------------------------------------------------------------------------------------------------------------------------------------------------------------------------------------------------------------------------------------------------------------------------------------------------------------------------------------------------------------------------------------------------------------------------------------------------------------------------------------------------------------------------------------------------------------------------------------------------------------------------------------------------------------------------------------------------------------------------------------------------------------------------------------------------------------------------------------------------------------------------------------------------------------------------------------------------------------------------------------------------------------------------------------------------------------------------------------------------------------------------------------------------------------------------------------------------------------------------------------------------------------------------------------------------------------------------------------------------------------------------------------------------------------------------------------------------------------|-----------------------------------------------|----------------------|
| Fixture*                                                                                                                                                                                                                                                                                                                                                                                                                                                                                                                                                                                                                                                                                                                                                                                                                                                                                                                                                                                                                                                                                                                                                                                                                                                                                                                                                                                                                                                                                                                                                                                                                                                                                                                                                                                                                                                                                                                                                                                                                                                                                                                       |                                               |                      |
| Basin area                                                                                                                                                                                                                                                                                                                                                                                                                                                                                                                                                                                                                                                                                                                                                                                                                                                                                                                                                                                                                                                                                                                                                                                                                                                                                                                                                                                                                                                                                                                                                                                                                                                                                                                                                                                                                                                                                                                                                                                                                                                                                                                     | 24-3/4" (629 mm) x<br>18-1/16" (459 mm)       |                      |
| Water depth                                                                                                                                                                                                                                                                                                                                                                                                                                                                                                                                                                                                                                                                                                                                                                                                                                                                                                                                                                                                                                                                                                                                                                                                                                                                                                                                                                                                                                                                                                                                                                                                                                                                                                                                                                                                                                                                                                                                                                                                                                                                                                                    | 9" (229 mm)                                   |                      |
| Drain hole                                                                                                                                                                                                                                                                                                                                                                                                                                                                                                                                                                                                                                                                                                                                                                                                                                                                                                                                                                                                                                                                                                                                                                                                                                                                                                                                                                                                                                                                                                                                                                                                                                                                                                                                                                                                                                                                                                                                                                                                                                                                                                                     | Ø 3-5/8" (92 mm)                              |                      |
| * Approximate m                                                                                                                                                                                                                                                                                                                                                                                                                                                                                                                                                                                                                                                                                                                                                                                                                                                                                                                                                                                                                                                                                                                                                                                                                                                                                                                                                                                                                                                                                                                                                                                                                                                                                                                                                                                                                                                                                                                                                                                                                                                                                                                | easurements for compar                        | ison only.           |
|                                                                                                                                                                                                                                                                                                                                                                                                                                                                                                                                                                                                                                                                                                                                                                                                                                                                                                                                                                                                                                                                                                                                                                                                                                                                                                                                                                                                                                                                                                                                                                                                                                                                                                                                                                                                                                                                                                                                                                                                                                                                                                                                |                                               |                      |
| Included compor                                                                                                                                                                                                                                                                                                                                                                                                                                                                                                                                                                                                                                                                                                                                                                                                                                                                                                                                                                                                                                                                                                                                                                                                                                                                                                                                                                                                                                                                                                                                                                                                                                                                                                                                                                                                                                                                                                                                                                                                                                                                                                                |                                               | 1156909-7            |
| Included compor<br>Countertop cut-c<br>Cabinet face cut                                                                                                                                                                                                                                                                                                                                                                                                                                                                                                                                                                                                                                                                                                                                                                                                                                                                                                                                                                                                                                                                                                                                                                                                                                                                                                                                                                                                                                                                                                                                                                                                                                                                                                                                                                                                                                                                                                                                                                                                                                                                        | out template                                  | 1156909-7<br>1157000 |
| Countertop cut-c                                                                                                                                                                                                                                                                                                                                                                                                                                                                                                                                                                                                                                                                                                                                                                                                                                                                                                                                                                                                                                                                                                                                                                                                                                                                                                                                                                                                                                                                                                                                                                                                                                                                                                                                                                                                                                                                                                                                                                                                                                                                                                               | out template<br>-out template                 |                      |
| Countertop cut-c<br>Cabinet face cut<br>Recommended a<br>P-Trap                                                                                                                                                                                                                                                                                                                                                                                                                                                                                                                                                                                                                                                                                                                                                                                                                                                                                                                                                                                                                                                                                                                                                                                                                                                                                                                                                                                                                                                                                                                                                                                                                                                                                                                                                                                                                                                                                                                                                                                                                                                                | out template<br>-out template<br>accessories: | 1157000              |
| Countertop cut-countertop cut-counte | out template<br>-out template<br>accessories: | 1157000              |