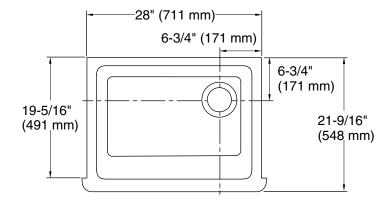

## **Product Information**

| Applicable produ<br>Undercounter Se<br>kitchen sink – ta                                                                                                                                                                                                                                                                                                                                                                                                                                                                                                                                                                                                                                                                                                                                                                                                                                                                                                                                                                                                                                                                                                                                                                                                                                                                                                                                                                                                                                                                                                                                                                                                                                                                                                                                                                                                                                                                                                                                                                                                                                                                       | elf-Trimming apron front                      | K-6487               |
|--------------------------------------------------------------------------------------------------------------------------------------------------------------------------------------------------------------------------------------------------------------------------------------------------------------------------------------------------------------------------------------------------------------------------------------------------------------------------------------------------------------------------------------------------------------------------------------------------------------------------------------------------------------------------------------------------------------------------------------------------------------------------------------------------------------------------------------------------------------------------------------------------------------------------------------------------------------------------------------------------------------------------------------------------------------------------------------------------------------------------------------------------------------------------------------------------------------------------------------------------------------------------------------------------------------------------------------------------------------------------------------------------------------------------------------------------------------------------------------------------------------------------------------------------------------------------------------------------------------------------------------------------------------------------------------------------------------------------------------------------------------------------------------------------------------------------------------------------------------------------------------------------------------------------------------------------------------------------------------------------------------------------------------------------------------------------------------------------------------------------------|-----------------------------------------------|----------------------|
| Fixture*                                                                                                                                                                                                                                                                                                                                                                                                                                                                                                                                                                                                                                                                                                                                                                                                                                                                                                                                                                                                                                                                                                                                                                                                                                                                                                                                                                                                                                                                                                                                                                                                                                                                                                                                                                                                                                                                                                                                                                                                                                                                                                                       |                                               |                      |
| Basin area                                                                                                                                                                                                                                                                                                                                                                                                                                                                                                                                                                                                                                                                                                                                                                                                                                                                                                                                                                                                                                                                                                                                                                                                                                                                                                                                                                                                                                                                                                                                                                                                                                                                                                                                                                                                                                                                                                                                                                                                                                                                                                                     | 24-3/4" (629 mm) x<br>18-1/16" (459 mm)       |                      |
| Water depth                                                                                                                                                                                                                                                                                                                                                                                                                                                                                                                                                                                                                                                                                                                                                                                                                                                                                                                                                                                                                                                                                                                                                                                                                                                                                                                                                                                                                                                                                                                                                                                                                                                                                                                                                                                                                                                                                                                                                                                                                                                                                                                    | 9" (229 mm)                                   |                      |
| Drain hole                                                                                                                                                                                                                                                                                                                                                                                                                                                                                                                                                                                                                                                                                                                                                                                                                                                                                                                                                                                                                                                                                                                                                                                                                                                                                                                                                                                                                                                                                                                                                                                                                                                                                                                                                                                                                                                                                                                                                                                                                                                                                                                     | Ø 3-5/8" (92 mm)                              |                      |
| * Approximate m                                                                                                                                                                                                                                                                                                                                                                                                                                                                                                                                                                                                                                                                                                                                                                                                                                                                                                                                                                                                                                                                                                                                                                                                                                                                                                                                                                                                                                                                                                                                                                                                                                                                                                                                                                                                                                                                                                                                                                                                                                                                                                                | easurements for compar                        | ison only.           |
|                                                                                                                                                                                                                                                                                                                                                                                                                                                                                                                                                                                                                                                                                                                                                                                                                                                                                                                                                                                                                                                                                                                                                                                                                                                                                                                                                                                                                                                                                                                                                                                                                                                                                                                                                                                                                                                                                                                                                                                                                                                                                                                                |                                               |                      |
| Included compor                                                                                                                                                                                                                                                                                                                                                                                                                                                                                                                                                                                                                                                                                                                                                                                                                                                                                                                                                                                                                                                                                                                                                                                                                                                                                                                                                                                                                                                                                                                                                                                                                                                                                                                                                                                                                                                                                                                                                                                                                                                                                                                |                                               | 1156909-7            |
| Included compor<br>Countertop cut-c<br>Cabinet face cut                                                                                                                                                                                                                                                                                                                                                                                                                                                                                                                                                                                                                                                                                                                                                                                                                                                                                                                                                                                                                                                                                                                                                                                                                                                                                                                                                                                                                                                                                                                                                                                                                                                                                                                                                                                                                                                                                                                                                                                                                                                                        | out template                                  | 1156909-7<br>1157000 |
| Countertop cut-c                                                                                                                                                                                                                                                                                                                                                                                                                                                                                                                                                                                                                                                                                                                                                                                                                                                                                                                                                                                                                                                                                                                                                                                                                                                                                                                                                                                                                                                                                                                                                                                                                                                                                                                                                                                                                                                                                                                                                                                                                                                                                                               | out template<br>-out template                 |                      |
| Countertop cut-c<br>Cabinet face cut<br>Recommended a<br>P-Trap                                                                                                                                                                                                                                                                                                                                                                                                                                                                                                                                                                                                                                                                                                                                                                                                                                                                                                                                                                                                                                                                                                                                                                                                                                                                                                                                                                                                                                                                                                                                                                                                                                                                                                                                                                                                                                                                                                                                                                                                                                                                | out template<br>-out template<br>accessories: | 1157000              |
| Countertop cut-countertop cut-counte | out template<br>-out template<br>accessories: | 1157000              |