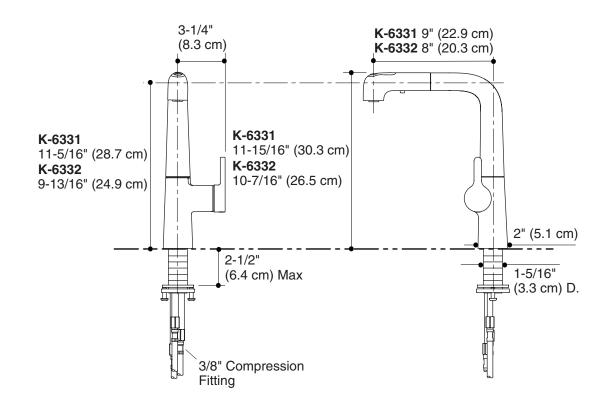

## **Specified Model:**

| Model  | Description                                                            | Colors/Finishes |       |
|--------|------------------------------------------------------------------------|-----------------|-------|
| K-6331 | Primary pull-out kitchen sink faucet – 9" (22.9 cm) spout reach        | 🗆 CP            | Other |
| K-6332 | Secondary/prep pull-out kitchen sink faucet – 8" (20.3 cm) spout reach | □ CP            | Other |

### **Installation Notes**

Install this product according to the installation guide.

**Product Diagram** 