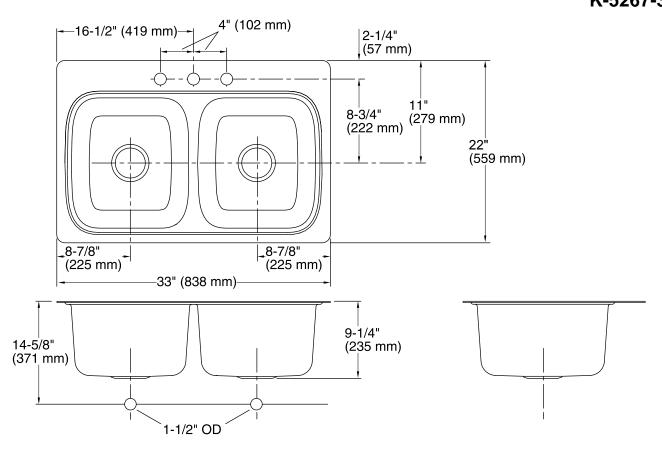

# **Technical Information**

All product dimensions are nominal.

Bowl configuration: Double equal Installation: Top-mount

Bowl area Length: 14-3/16" (361 mm)

Width: 15-11/16" (399 mm) Bowl depth: 9" (229 mm) Water depth: 9" (229 mm)

Drain hole: 3-5/8" (92 mm)