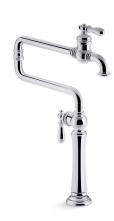

# Artifacts® Deck-mount pot filler K-99271

#### **Features**

- KOHLER ceramic disc valves exceed industry longevity standards for a lifetime of durable performance
- Articulating spout with 360° rotation offers superior clearance for filling pots on cooktops and ranges
- Single lever handle with main lever shutoff
- 3.2 gpm (12.1 lpm) @ 60 psi (4.1 bar)
- Coordinates with other Artifacts kitchen products