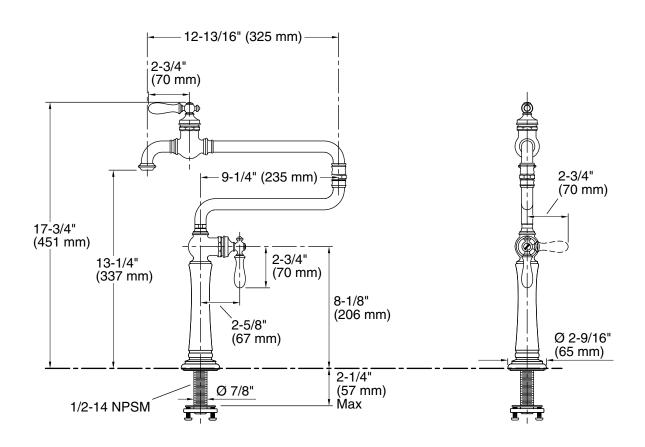

#### **Technical Information**

All product dimensions are nominal.

#### **Spout:**

Spout reach: 22" (559 mm)