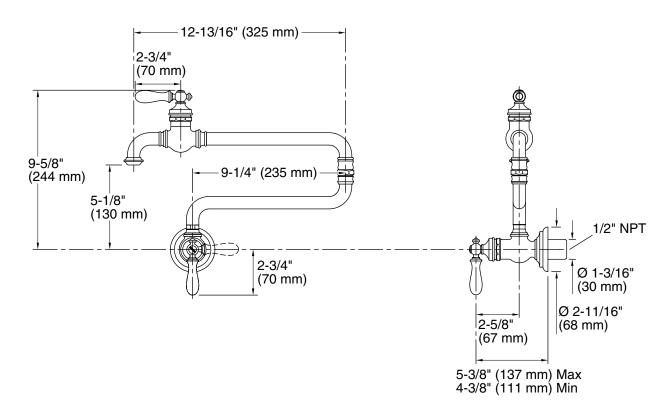

#### **Technical Information**

All product dimensions are nominal.

#### **Spout:**

Spout reach: 22" (559 mm)