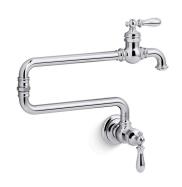

# Artifacts® Wall-mount pot filler K-99270

#### **Features**

- KOHLER ceramic disc valves exceed industry longevity standards for a lifetime of durable performance
- Articulating spout with 360° rotation offers superior clearance for filling pots on cooktops and ranges
- Single lever handle with main lever shutoff
- 3.2 gpm (12.1 lpm) @ 60 psi (4.1 bar)
- Coordinates with other Artifacts kitchen products

#### **Spout:**

Spout reach: 22" (559 mm)