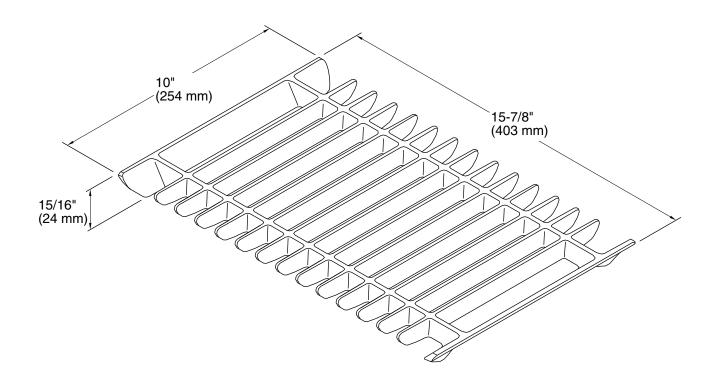

## **Technical Information**

All product dimensions are nominal.

Material: Plastic, Stainless Steel