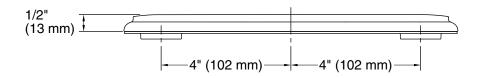

#### **Features**

Coordinates with Tournant™ (K-77515) kitchen faucet

## **Recommended Products/Accessories**

K-77515 Semi-professional kitchen sink faucet K-23723 Faucet cleaner



## Codes/Standards

None Applicable

# KOHLER® Faucet Lifetime Limited Warranty

See website for detailed warranty information.

### **Available Colors/Finishes**

Color tiles intended for reference only.

| Color | Code | Description                    |
|-------|------|--------------------------------|
|       | CP   | Polished Chrome                |
|       | SN   | Vibrant® Polished Nickel       |
|       | VS   | Vibrant® Stainless             |
|       | 2BZ  | Oil-Rubbed Bronze              |
|       | 2MB  | Vibrant® Brushed Moderne Brass |









## **Technical Information**

All product dimensions are nominal.