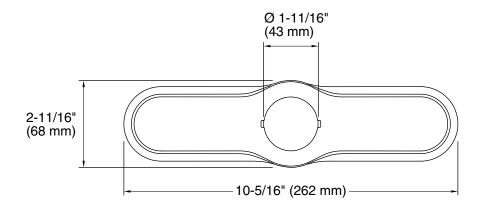

#### **Features**

Coordinates with Tournant™ (K-77515) kitchen faucet

## **Recommended Products/Accessories**

K-77515 Semi-professional kitchen sink faucet K-23723 Faucet cleaner



## Codes/Standards

None Applicable

# KOHLER® Faucet Lifetime Limited Warranty

See website for detailed warranty information.

### **Available Colors/Finishes**

Color tiles intended for reference only.

| Color | Code | Description                    |
|-------|------|--------------------------------|
|       | CP   | Polished Chrome                |
|       | SN   | Vibrant® Polished Nickel       |
|       | VS   | Vibrant® Stainless             |
|       | 2BZ  | Oil-Rubbed Bronze              |
|       | 2MB  | Vibrant® Brushed Moderne Brass |









## **Technical Information**

All product dimensions are nominal.