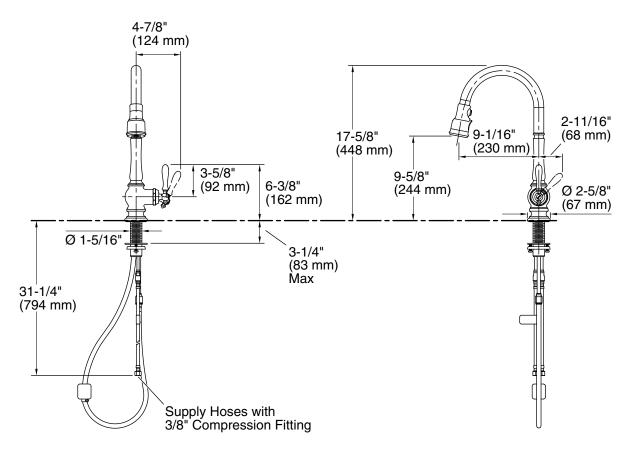

#### **Technical Information**

All product dimensions are nominal.

#### Spout:

Spout reach: 9-1/16" (231 mm)

#### Adapters, Rough-in and Extension Kits

1012715 Range: 3-1/4" (83 mm) - 5-3/8" (137 mm)