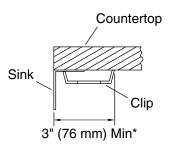

# **Strive®**

Strive™

K-5284

\* Allow clearance around sink rim for clip attachment.