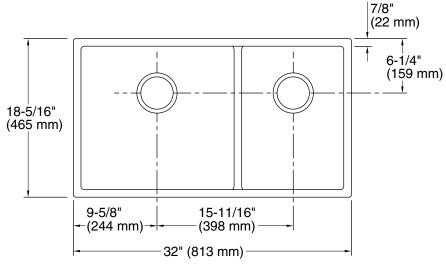

#### **Technical Information**

All product dimensions are nominal.

Bowl configuration: Off-set Large/small

Installation: Under-mount Min. base cabinet 36" (914 mm)

width:

Bowl area (Left): Length: 17-1/2" (445 mm)

Width: 16-9/16" (420 mm) Bowl depth: 9" (229 mm)

Water depth: 4-11/16" (118 mm)

Bowl area (Right): Length: 11-5/8" (295 mm)

Width: 16-9/16" (420 mm) Bowl depth: 9" (229 mm)

Water depth: 4-11/16" (118 mm)

Drain hole: 3-3/4" (94 mm)