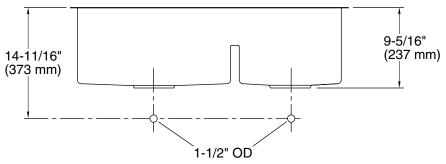

#### **Technical Information**

All product dimensions are nominal.

Bowl configuration: Off-set Large/small

Installation: Under-mount Min. base cabinet 36" (914 mm)

width:

Bowl area (Left): Length: 17-1/2" (445 mm)

Width: 16-9/16" (420 mm) Bowl depth: 9" (229 mm)

Water depth: 4-11/16" (118 mm)

Bowl area (Right): Length: 11-5/8" (295 mm)

Width: 16-9/16" (420 mm) Bowl depth: 9" (229 mm)

Water depth: 4-11/16" (118 mm)

Drain hole: 3-3/4" (94 mm)