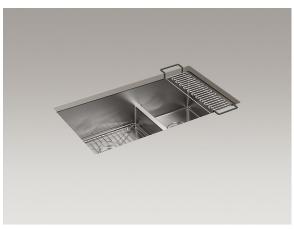

## Strive<sup>®</sup> Strive<sup>™</sup> K-5284

#### **Features**

- 36-inch minimum base cabinet width.
- Large/medium bowls.
- 9-inch depth.
- No faucet holes.
- Smart Divide® features a lower bowl divider that increases workspace and versatility.
- Rear drain increases workspace in the sink and allows for more storage space underneath the sink.
- SilentShield® sound-absorption technology offers quieter performance.
- Includes a sink bridge utility shelf with dishcloth bar and a bottom sink rack.
- Includes installation hardware.
- Rounded 10mm corners are easy to clean.

#### **Included Components**

Product consists of:

K-6429 Utility Rack

K-6646 Left-Bowl Sink Rack

Codes/Standards ASME A112.19.3/CSA B45.4