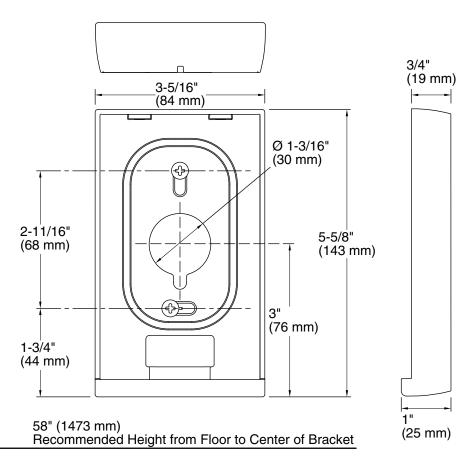

#### **Technical Information**

All product dimensions are nominal.

Drain included: No