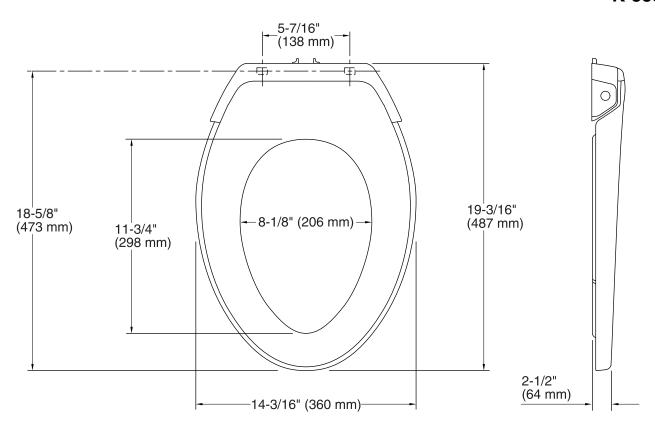

# Purefresh™

Elongated Toilet Seat **K-5588** 

## **Technical Information**

All product dimensions are nominal. Seat shape type: Elongated

Seat front type: Closed front

Seat hinge type: Quick-Attach®, Quiet-Close™,

Quick-Release™

Seat-mounting holes: 5-7/16" (137 mm)