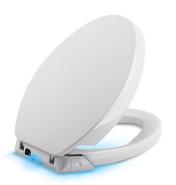

# Purefresh™

Elongated Toilet Seat **K-5588** 

### **Features**

- Polypropylene plastic
- Elongated closed-front
- Contoured seat for user comfort
- Deodorizing System
- Dual LED Nightlight
- Battery operated (two D batteries required)
- Easy-to-replace accessories