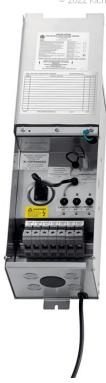

## **SPECIFICATIONS**

| Certifications/Qualifications       |                          |
|-------------------------------------|--------------------------|
|                                     | www.kichler.com/warranty |
| Dimensions                          |                          |
| Height<br>Length<br>Width           | 19.00"<br>6.00"<br>6.50" |
| Electrical                          |                          |
| Operating Voltage Range Voltage     | 120 VAC<br>120V          |
| Light Source                        |                          |
| Lamp Included                       | Not Included             |
| Mounting/Installation               |                          |
| Lead Wire Length<br>Location Rating | 36"<br>CSA UL Listed     |

## **FIXTURE ATTRIBUTES**

| <b>Housing</b><br>Primary Material | Stainless Steel                              |
|------------------------------------|----------------------------------------------|
| Product/Ordering Information       |                                              |
| SKU<br>Finish<br>UPC               | 15PR900SS<br>Stainless Steel<br>783927027199 |