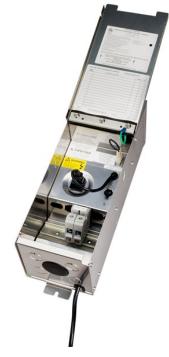

## **SPECIFICATIONS**

| Certifications/Qualifications                 |                                 |
|-----------------------------------------------|---------------------------------|
|                                               | www.kichler.com/warranty        |
| Dimensions                                    |                                 |
| Height<br>Length<br>Width                     | 16.25"<br>5.75"<br>5.25"        |
| Electrical                                    |                                 |
| Input Voltage Operating Voltage Range Voltage | Single(120)V<br>120 VAC<br>120V |
| Mounting/Installation                         |                                 |
| Lead Wire Length<br>Location Rating           | 72"<br>Wet                      |

Stainless Steel

| STAINLESS STEEL |
|-----------------|
|                 |
| 15PR75SS        |
| Stainless Steel |
| 783927145305    |
|                 |
|                 |