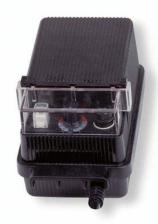

## **SPECIFICATIONS**

| Certifications/Qualifications       |                          |
|-------------------------------------|--------------------------|
|                                     | www.kichler.com/warranty |
| Dimensions                          |                          |
| Height<br>Length<br>Width           | 3.50"<br>6.75"<br>4.00"  |
| Electrical                          |                          |
| Operating Voltage Range Voltage     | 120 VAC<br>120V          |
| Light Source                        |                          |
| Lamp Included                       | Not Included             |
| Mounting/Installation               |                          |
| Lead Wire Length<br>Location Rating | 36"<br>CSA UL Listed     |

## **FIXTURE ATTRIBUTES**

| TIXTORE ATTRIBUTED           |                              |
|------------------------------|------------------------------|
| Housing                      |                              |
| Primary Material             | Steel                        |
| Product/Ordering Information |                              |
| SKU                          | 15E60BK                      |
| Finish                       | Black Material (Not Painted) |
| UPC                          | 783927142656                 |
| Finish Options               |                              |

## i iiiisii C

Black Material (Not Painted)