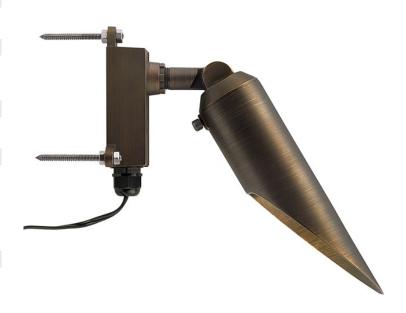

## **SPECIFICATIONS**

| Certifications/Qualifications                                                                     |                                                           |
|---------------------------------------------------------------------------------------------------|-----------------------------------------------------------|
| Prop65                                                                                            | Yes www.kichler.com/warranty                              |
| Dimensions                                                                                        |                                                           |
| Height<br>Length<br>Width                                                                         | 3.75"<br>10.00"<br>2.50"                                  |
| Electrical                                                                                        |                                                           |
| Operating Voltage Range Voltage                                                                   | 12 VAC<br>12V                                             |
| Light Source                                                                                      |                                                           |
| Lamp Included Lamp Type Light Source Max or Nominal Watt # of Bulbs/LED Modules Max Wattage/Range | Not Included<br>MR16<br>Incandescent<br>50.00<br>1<br>50W |
| Mounting/Installation                                                                             |                                                           |
| Lead Wire Length<br>Location Rating                                                               | 35"<br>Wet                                                |

### **FIXTURE ATTRIBUTES**

| Housing                      |          |  |
|------------------------------|----------|--|
| Primary Material             | BRASS    |  |
| Product/Ordering Information |          |  |
| OLZLI                        | 454040DD |  |

 SKU
 15494CBR

 Finish
 Centennial Brass

 UPC
 783927586351