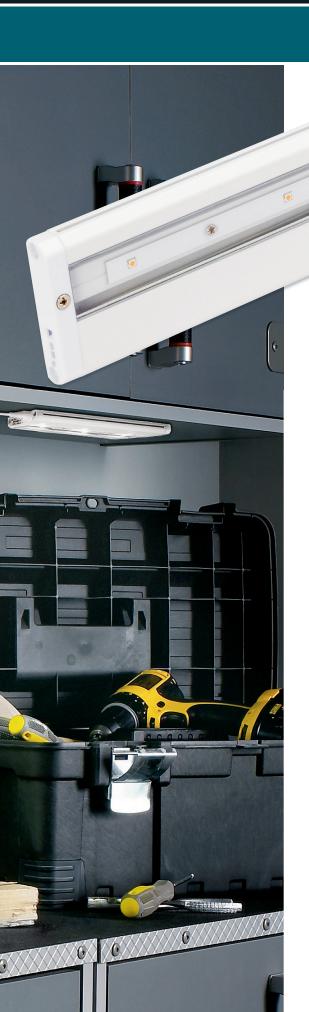

#### **FEATURES**

- Easy to install with captive mounting screws and a plug-in power source
- Pure white 3000K light
- Slim profile
- On/off switch
- Interconnect multiple fixtures (up to 100W)
- Each fixture includes cord/plug and 14" interconnect cable