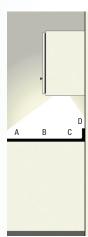

#### PERFORMANCE DATA (12391 WH30)

Lumens/Watt 56

Light Output FC
A - Counter Front 14.9
B - Counter Middle 29.2
C - Counter Back 31.2
D - Counter Wall 36.1

CRI min 80
(color rendering)

CCT 3,000K -50K/+150K (color temperature)