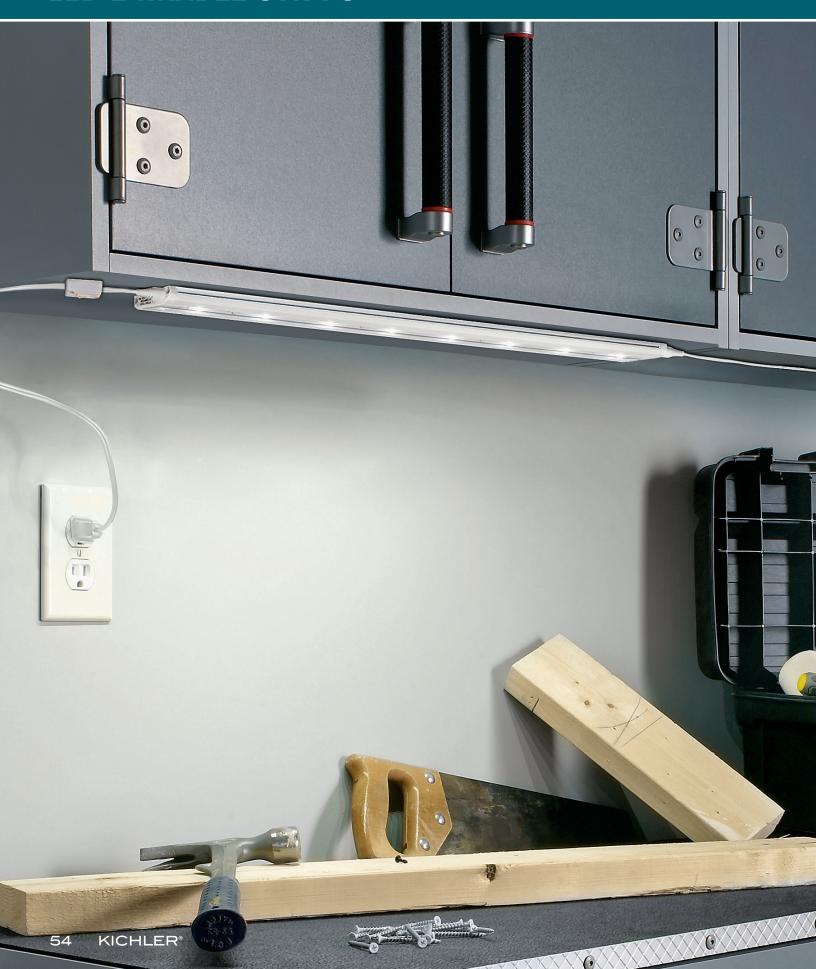

# An Ideal Utility Lighting Solution

LED linkable strips deliver a crisp, pure white light that's ideal for garages, craft rooms, dorms, laundry areas and more.

#### **FEATURES**

- Easy to install with captive mounting screws and a plug-in power source
- Pure white 3000K light
- Slim profile
- On/off switch
- Interconnect multiple fixtures (up to 100W)
- Each fixture includes cord/plug and 14" interconnect cable