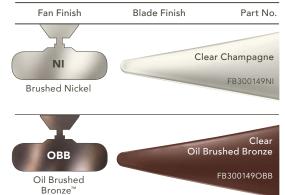

# BLADE SPECS

## INCLUDED

- ★ BLADES (2) Included ★ 25° Pitch ★ 52" Sweep Non-Reversible ★ ABS
- ★ DOWNRODS 4.5" Downrod with 1" (O.D.)
- **DOWNLIGHT** N/A
- **DOWNLIGHT GLASS** N/A
- ★ OPTIONAL DOWNLIGHT N/A
- ★ UPLIGHT N/A ★ UPLIGHT GLASS N/A
- **LOW CEILING ADAPTABLE** No