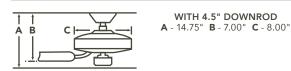

# **OPTIONAL CONTROLS**

#### 370038MULTR



WALL TRANSMITTER – FULL FUNCTION

See page 321 for more information



# BLADE SPECS



## INCLUDED

- ★ BLADES (2) Included ★ 25° Pitch ★ 52" Sweep Non-Reversible ★ ABS
- ★ DOWNRODS 4.5" Downrod with 1" (O.D.)
- **DOWNLIGHT** N/A
- **DOWNLIGHT GLASS** N/A
- ★ OPTIONAL DOWNLIGHT N/A
- ★ UPLIGHT N/A ★ UPLIGHT GLASS N/A
- **LOW CEILING ADAPTABLE** No

## **FAN SPECS**

- **MOUNTING SLOPE PITCH** 30° or 7/12
- ★ LEAD WIRE 78" ★ cUL LISTED Indoor
- **HANGING WEIGHT** 15.60
- ★ WARRANTY Limited Lifetime

#### **MOTOR SPECS**

- ★ MOTOR SIZE/ TYPE 172mm x 15mm, AC
- ★ AMPS 0.51 on High ★ RPM 173 on High
- **ENERGY STAR** N/A

### HANGING MEASUREMENTS