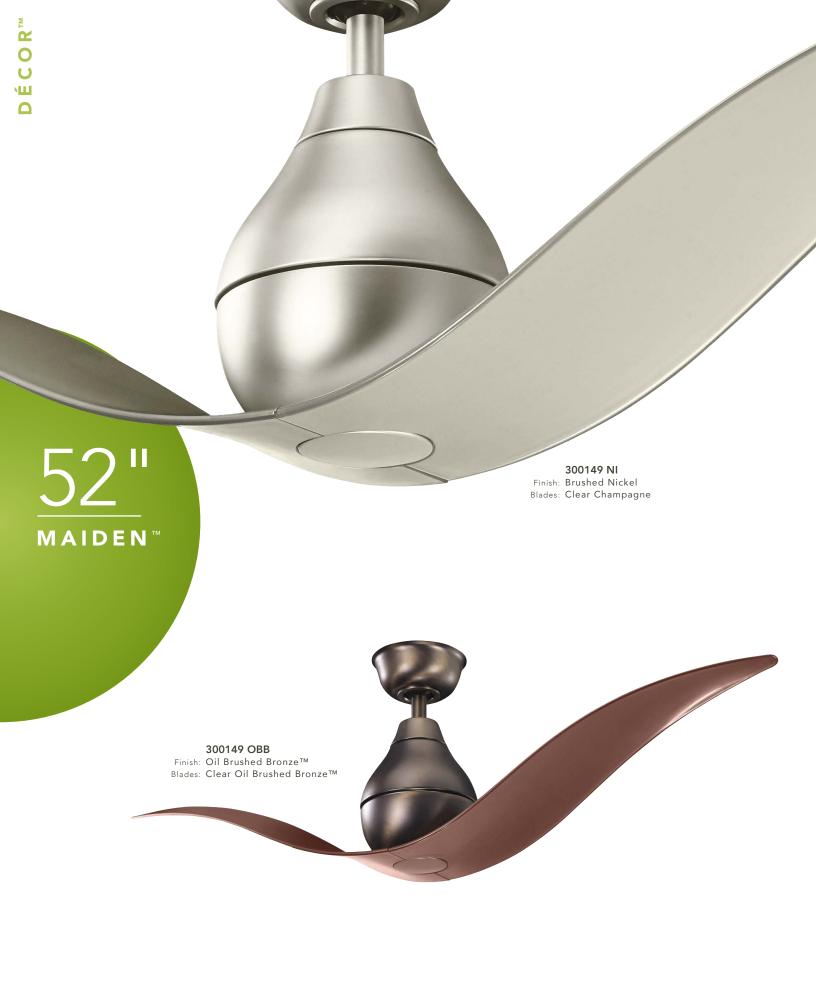

# **OPTIONAL CONTROLS**

#### 370038MULTR

WALL TRANSMITTER – FULL FUNCTION

See page 321 for more information