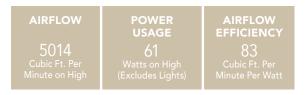

# BLADE SPECS

## **FAN SPECS**

- **MOUNTING SLOPE PITCH** 30° or 7/12
- ★ LEAD WIRE 78" ★ cUL LISTED Indoor
- **HANGING WEIGHT** 15.60
- ★ WARRANTY Limited Lifetime

#### **MOTOR SPECS**

- ★ MOTOR SIZE/ TYPE 172mm x 15mm, AC
- ★ AMPS 0.51 on High ★ RPM 173 on High
- **ENERGY STAR** N/A