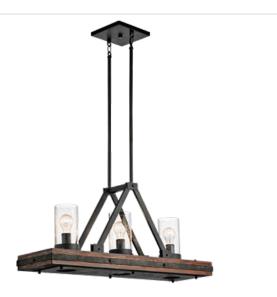

## Colerne Collection Colerne 3 Light Linear Chandelier - AUB 43433AUB (Auburn Stained Finish)

## **Product Description:**

You'll love the flea market find-feel that this 3 light linear chandelier from the Coleme collection brings to your space. An Auburn Stain creates the look of a reclaimed wooden box up cycled into something that's at home in both a rustic lodge or a New York loft. The vintage industrial design comes to life with distressed black metal accents.