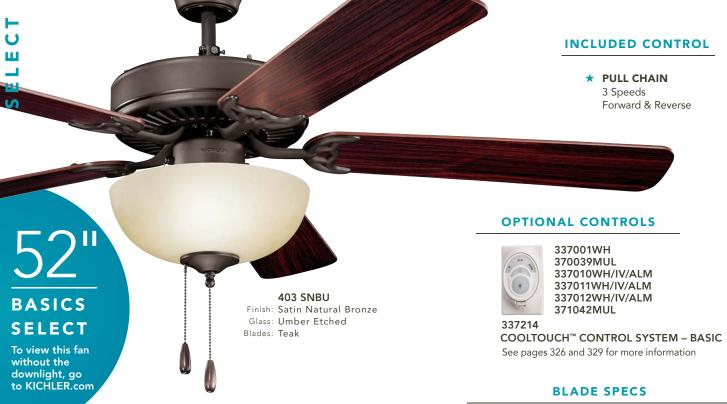

## **INCLUDED**

- ★ BLADES (5) Included ★ 12° Pitch ★ 52" Sweep Reversible \* Wood
- ★ **DOWNRODS** 4" Downrod with .75" (O.D.) Non-Threaded
- ★ **DOWNLIGHT** Removable. Uses (3) E-12 60-W B10 Lamps
- ★ DOWNLIGHT GLASS White or Umber Etched
- **OPTIONAL DOWNLIGHT N/A**
- ★ UPLIGHT N/A ★ UPLIGHT GLASS N/A
- ★ LOW CEILING ADAPTABLE Yes, Flush Mount Canopy Included
- ★ CONTROL Pull Chain