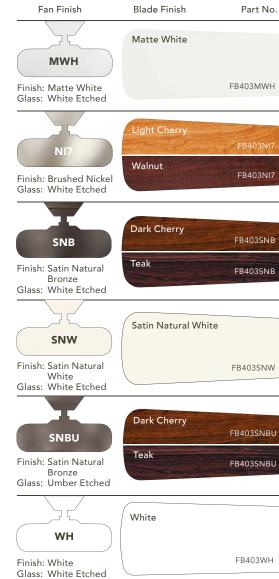

## **INCLUDED**

- ★ BLADES (5) Included ★ 12° Pitch ★ 52" Sweep Reversible \* Wood
- ★ **DOWNRODS** 4" Downrod with .75" (O.D.) Non-Threaded
- ★ **DOWNLIGHT** Removable. Uses (3) E-12 60-W B10 Lamps
- ★ DOWNLIGHT GLASS White or Umber Etched
- **OPTIONAL DOWNLIGHT N/A**
- ★ UPLIGHT N/A ★ UPLIGHT GLASS N/A
- ★ LOW CEILING ADAPTABLE Yes, Flush Mount Canopy Included
- ★ CONTROL Pull Chain