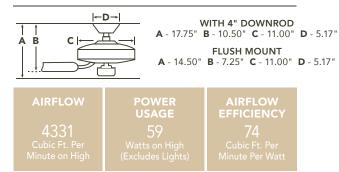

## **FAN SPECS**

- ★ MOUNTING SLOPE PITCH 30° or 7/12
- LEAD WIRE 78" ★ UL LISTED Indoor
- HANGING WEIGHT 16.4 lbs.
- ★ WARRANTY Limited Lifetime

## **MOTOR SPECS**

- ★ MOTOR SIZE/ TYPE 153mm x 13mm, AC
- ★ AMPS 0.49 on High ★ RPM 166 on High
- **★ ENERGY STAR** N/A

## HANGING MEASUREMENTS