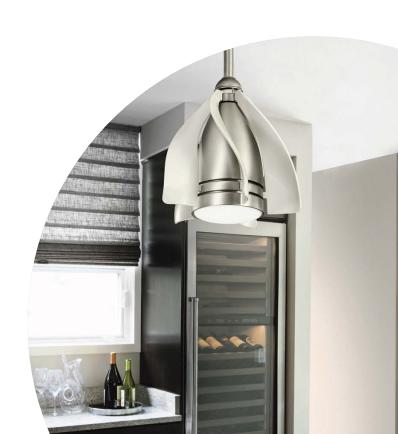

# 15" TERNA<sup>™</sup>

300215 NI Finish: Brushed Nickel Glass: Etched Opal Blades: Clear Champagne

# **INCLUDED**

- ★ BLADES (5) Included ★ Variable ★ 15" Sweep Non-Reversible ★ Polycarbonite
- ★ **DOWNRODS** 4.5" Downrod with 1" (O.D.)
- ★ **DOWNLIGHT** Integrated. Uses (1) E-11 50-W JD Lamp
- ★ DOWNLIGHT GLASS Etched Opal
- **★ OPTIONAL DOWNLIGHT** N/A
- ★ UPLIGHT N/A ★ UPLIGHT GLASS N/A
- **★ LOW CEILING ADAPTABLE** No