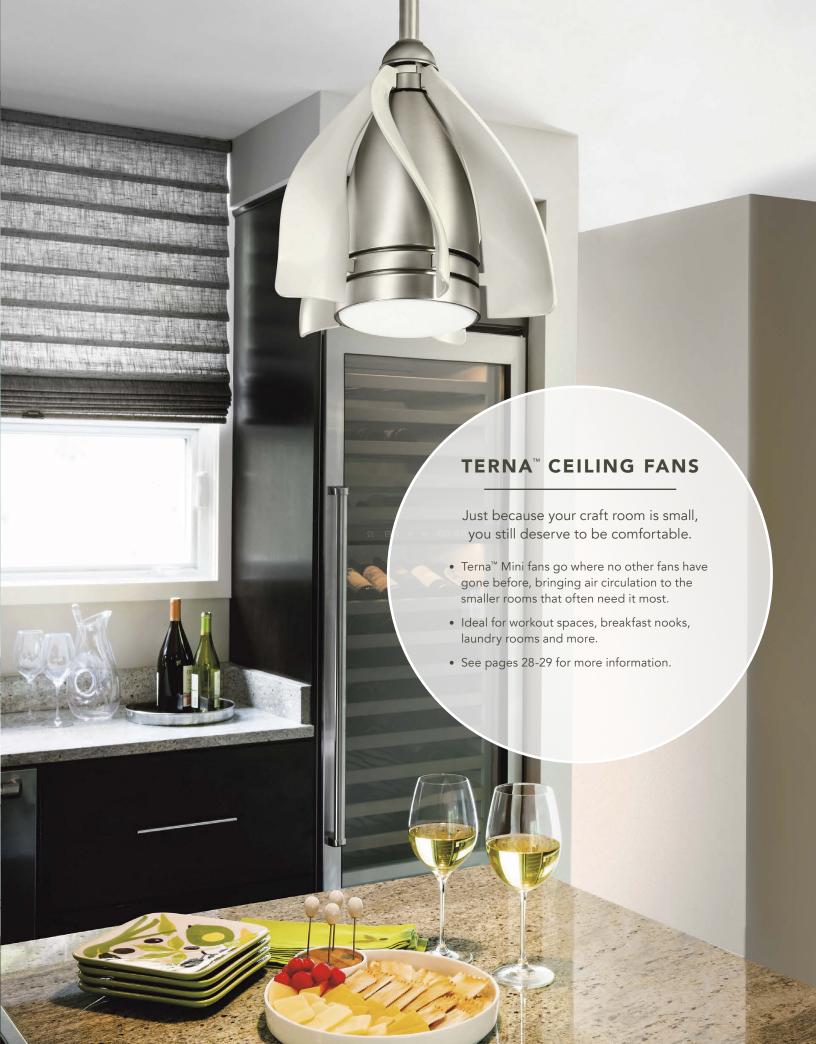

# 15" TERNA<sup>™</sup>

300215 NI Finish: Brushed Nickel Glass: Etched Opal Blades: Clear Champagne