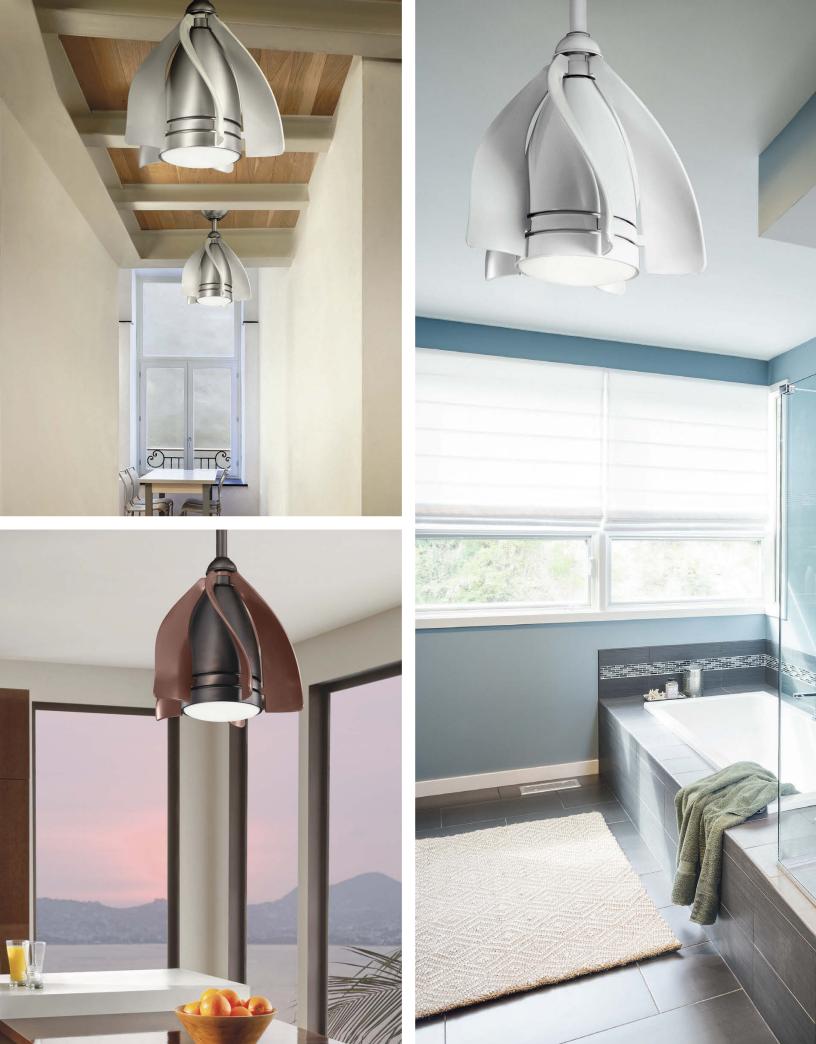

# 15" TERNA<sup>™</sup>

300215 NI Finish: Brushed Nickel Glass: Etched Opal Blades: Clear Champagne