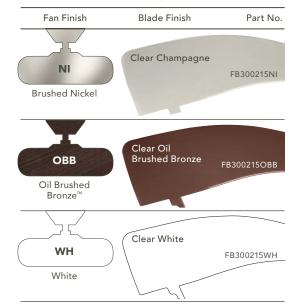

# 15" TERNA<sup>™</sup>

300215 NI Finish: Brushed Nickel Glass: Etched Opal Blades: Clear Champagne

# **BLADE SPECS**

# **INCLUDED**

- ★ BLADES (5) Included ★ Variable ★ 15" Sweep Non-Reversible ★ Polycarbonite
- ★ **DOWNRODS** 4.5" Downrod with 1" (O.D.)
- ★ **DOWNLIGHT** Integrated. Uses (1) E-11 50-W JD Lamp
- ★ DOWNLIGHT GLASS Etched Opal
- **★ OPTIONAL DOWNLIGHT** N/A
- ★ UPLIGHT N/A ★ UPLIGHT GLASS N/A
- **★ LOW CEILING ADAPTABLE** No