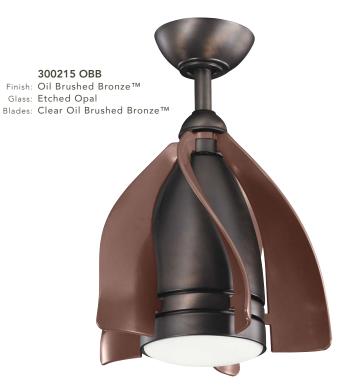

# 15" TERNA<sup>™</sup>

300215 NI Finish: Brushed Nickel Glass: Etched Opal Blades: Clear Champagne