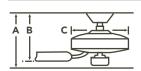

el Glass: Etched Opal Blades: Clear Champagne





# **OPTIONAL CONTROLS**



370038MULTR

# WALL TRANSMITTER – FULL FUNCTION

See page 321 for more information



# **BLADE SPECS**



# **INCLUDED**

- ★ BLADES (5) Included ★ Variable ★ 15" Sweep Non-Reversible ★ Polycarbonite
- ★ **DOWNRODS** 4.5" Downrod with 1" (O.D.)
- ★ **DOWNLIGHT** Integrated. Uses (1) E-11 50-W JD Lamp
- ★ DOWNLIGHT GLASS Etched Opal
- **★ OPTIONAL DOWNLIGHT** N/A
- ★ UPLIGHT N/A ★ UPLIGHT GLASS N/A
- **★ LOW CEILING ADAPTABLE** No

#### **FAN SPECS**

- ★ MOUNTING SLOPE PITCH 30° or 7/12
- ★ LEAD WIRE 78" ★ cUL LISTED Indoor
- **★ HANGING WEIGHT** 16.30
- ★ WARRANTY Limited Lifetime

#### **MOTOR SPECS**

- ★ MOTOR SIZE/ TYPE 153mm x 15mm, AC
- ★ AMPS .28 ★ RPM 315
- ★ ENERGY STAR N/A

#### HANGING MEASUREMENTS



WITH 4.5" DOWNROD A - 19.50" B - 19.00" C - 7.25"