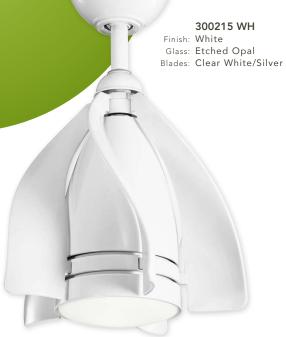

# 15" TERNA<sup>™</sup>

300215 NI Finish: Brushed Nickel Glass: Etched Opal Blades: Clear Champagne