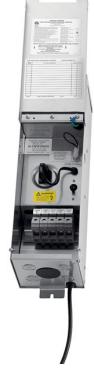

### Pro Series 300W Transformer Stainless Steel

#### Cartifications/Qualificati

| Certifications/Qualifications       |                          |
|-------------------------------------|--------------------------|
|                                     | www.kichler.com/warranty |
| Dimensions                          |                          |
| Height<br>Length<br>Width           | 19.00"<br>5.75"<br>5.50" |
| Electrical                          |                          |
| Operating Voltage Range<br>Voltage  | 120 VAC<br>120V          |
| Light Source                        |                          |
| Lamp Included                       | Not Included             |
| Mounting/Installation               |                          |
| Lead Wire Length<br>Location Rating | 36"<br>CSA UL Listed     |

#### **FIXTURE ATTRIBUTES**

| Housing                      |                 |
|------------------------------|-----------------|
| Primary Material             | Stainless Steel |
| Product/Ordering Information |                 |
| SKU                          | 15PR300SS       |
| Finish                       | Stainless Steel |
| UPC                          | 783927027175    |
|                              |                 |