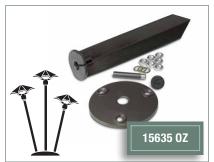

## THREE-FIXTURE CENTERPIECE MOUNTING KIT

The kit allows for the creation of an interesting garden centerpiece that replicates nature with Posies installed at an angle at varying heights. Can also be used to install three fixtures at the same height. Colors may be mixed or uniform. Kit includes a mounting plate, 14" In-ground stake for added stability, a 3" Olde Bronze® stem section and the necessary hardware and instructions to make a truly creative garden feature.