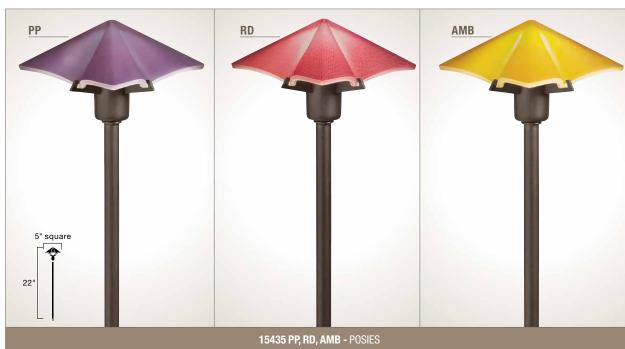

| Description                          | Dense purple, deep cranberry red and golden amber glass flowers will seamlessly blend into a flowerbed during the day and provide the punch of light needed in the evening. Mix or match colors or use the special mounting accessory to create an innovative centerpiece with different angles and heights. |
|--------------------------------------|--------------------------------------------------------------------------------------------------------------------------------------------------------------------------------------------------------------------------------------------------------------------------------------------------------------|
| Ordering Guide<br>& Finish           | 15435 PP - Olde Bronze® with Dense Purple Glass<br>15435 RD - Olde Bronze® with Cranberry Red Glass<br>15435 AMB - Olde Bronze® with Golden Amber Glass                                                                                                                                                      |
| Housing                              | Brass                                                                                                                                                                                                                                                                                                        |
| Lamp Base                            | 12V S8 wedge base socket 🔁                                                                                                                                                                                                                                                                                   |
| Supplied Lamp                        | 24.4-W(VA) 3156K (15598 CLR) Krypton light source Power usage at 12V AC input VA MAX: 24.4-W(VA)                                                                                                                                                                                                             |
| Incandescent<br>Lamp Options         | 18.5-W(VA) 3155K (15599 CLR)                                                                                                                                                                                                                                                                                 |
| LED Lamp<br>Options                  | 2W (18036-18038) see page 159<br>Compares up to 18.5W Krypton                                                                                                                                                                                                                                                |
| Wiring                               | 34" of usable #18-2, SPT-1-W leads. Cable connector supplied                                                                                                                                                                                                                                                 |
| Mounting Acces.<br>Included          | 8" In-ground stake                                                                                                                                                                                                                                                                                           |
| Optional Acces.                      | 15635 OZ - Three-Fixture Centerpiece Mounting Kit                                                                                                                                                                                                                                                            |
| Photometric<br>with Supplied<br>Lamp | Distance from Light 0' 1' 2' 3' 4' 5' 6' 7' 8'                                                                                                                                                                                                                                                               |
|                                      | Footcandles 4.9 3.1 3.1 1.3 0.5 0.2                                                                                                                                                                                                                                                                          |