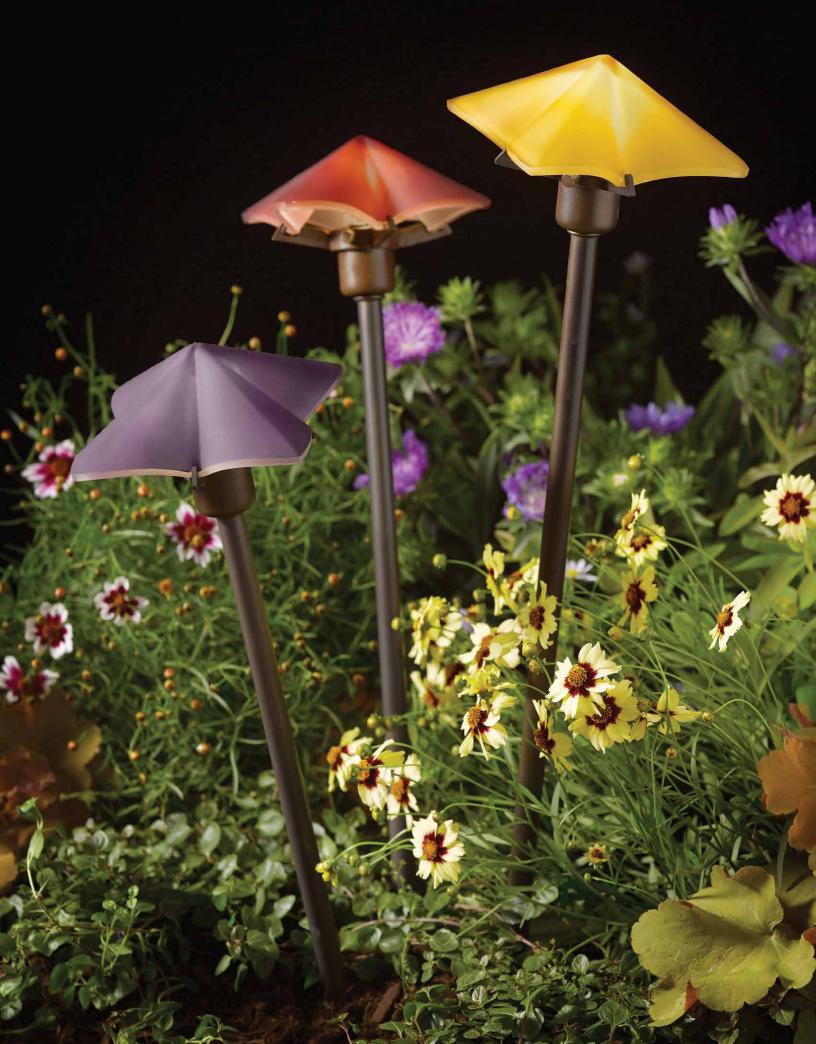

| Description                          | Dense purple, deep cranberry red and golden amber glass flowers will seamlessly blend into a flowerbed during the day and provide the punch of light needed in the evening. Mix or match colors or use the special mounting accessory to create an innovative centerpiece with different angles and heights. |
|--------------------------------------|--------------------------------------------------------------------------------------------------------------------------------------------------------------------------------------------------------------------------------------------------------------------------------------------------------------|
| Ordering Guide<br>& Finish           | 15435 PP - Olde Bronze® with Dense Purple Glass<br>15435 RD - Olde Bronze® with Cranberry Red Glass<br>15435 AMB - Olde Bronze® with Golden Amber Glass                                                                                                                                                      |
| Housing                              | Brass                                                                                                                                                                                                                                                                                                        |
| Lamp Base                            | 12V S8 wedge base socket 🔁                                                                                                                                                                                                                                                                                   |
| Supplied Lamp                        | 24.4-W(VA) 3156K (15598 CLR) Krypton light source Power usage at 12V AC input VA MAX: 24.4-W(VA)                                                                                                                                                                                                             |
| Incandescent<br>Lamp Options         | 18.5-W(VA) 3155K (15599 CLR)                                                                                                                                                                                                                                                                                 |
| LED Lamp<br>Options                  | 2W (18036-18038) see page 159<br>Compares up to 18.5W Krypton                                                                                                                                                                                                                                                |
| Wiring                               | 34" of usable #18-2, SPT-1-W leads. Cable connector supplied                                                                                                                                                                                                                                                 |
| Mounting Acces.<br>Included          | 8" In-ground stake                                                                                                                                                                                                                                                                                           |
| Optional Acces.                      | 15635 OZ - Three-Fixture Centerpiece Mounting Kit                                                                                                                                                                                                                                                            |
| Photometric<br>with Supplied<br>Lamp | Distance from Light 0' 1' 2' 3' 4' 5' 6' 7' 8'                                                                                                                                                                                                                                                               |
|                                      | Footcandles 4.9 3.1 3.1 1.3 0.5 0.2                                                                                                                                                                                                                                                                          |