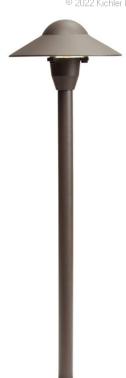

## **SPECIFICATIONS**

| Certifications/Qualifications                                                   |                                         |
|---------------------------------------------------------------------------------|-----------------------------------------|
|                                                                                 | www.kichler.com/warranty                |
| Dimensions                                                                      |                                         |
| Height<br>Length<br>Width                                                       | 21.00"<br>6.00"<br>6.00"                |
| Electrical                                                                      |                                         |
| Operating Voltage Range Voltage                                                 | 12 VAC<br>12V                           |
| Light Source                                                                    |                                         |
| Lamp Included Lamp Type Light Source Max or Nominal Watt # of Bulbs/LED Modules | Included<br>T5<br>Incandescent<br>16.20 |
| Mounting/Installation                                                           |                                         |
| Location Rating                                                                 | CSA UL Listed Wet                       |

## **FIXTURE ATTRIBUTES**

| Housing                      |                               |
|------------------------------|-------------------------------|
| Primary Material             | ALUMINUM                      |
| Product/Ordering Information |                               |
| SKU                          | 15470AZT                      |
| Finish                       | Textured Architectural Bronze |
| UPC                          | 783927323550                  |