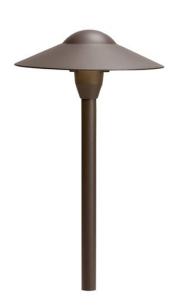

## **SPECIFICATIONS**

| Certifications/Qualifications                                                   |                                         |
|---------------------------------------------------------------------------------|-----------------------------------------|
|                                                                                 | www.kichler.com/warranty                |
| Dimensions                                                                      |                                         |
| Height<br>Length                                                                | 15.00"<br>8.25"                         |
| Width                                                                           | 8.25"                                   |
| Electrical                                                                      |                                         |
| Operating Voltage Range Voltage                                                 | 12 VAC<br>12V                           |
| Light Source                                                                    |                                         |
| Lamp Included Lamp Type Light Source Max or Nominal Watt # of Bulbs/LED Modules | Included<br>T5<br>Incandescent<br>16.00 |
| Mounting/Installation                                                           |                                         |
| Lead Wire Length<br>Location Rating                                             | 30"<br>CSA UL Listed Wet                |

## **FIXTURE ATTRIBUTES**

| Housing<br>Primary Material  | ALUMINUM                      |
|------------------------------|-------------------------------|
| Product/Ordering Information |                               |
| SKU                          | 15410AZT                      |
| Finish                       | Textured Architectural Bronze |
| UPC                          | 783927248747                  |

## **Finish Options**

Textured Architectural Bronze