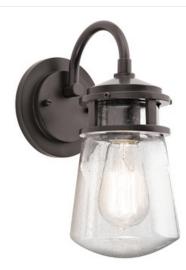

## Lyndon Collection Lyndon 1 Light Outdoor Wall Lantern-AZ 49444AZ (Architectural Bronze)

## **Product Description:**

This 1 light outdoor wall sconce from the Lyndon<sup>TM</sup> collection combines a simple streamline design with an emphasis on traditional details. Featuring a beautiful Architectural Bronze<sup>TM</sup> finish and Clear Seedy Glass, this fixture can effortlessly blend with your existing décor.