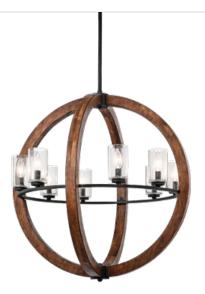

## Grand Bank Collection Grand Bank 8 Light Chandelier - AUB 43190AUB (Auburn Stained Finish)

## **Product Description:**

This distinctive 8 light chandelier/ pendant from the Grand Bank™ collection creates a bold statement. The rich, Auburn Stained finish and Clear Seedy Glass will accent any space in your home.