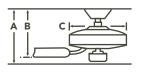

#### HANGING MEASUREMENTS

WITH 6" DOWNROD **A** - 22.12" **B** - 18.85" **C** - 9.05"

POWER USAGE

AIRFLOW EFFICIENCY