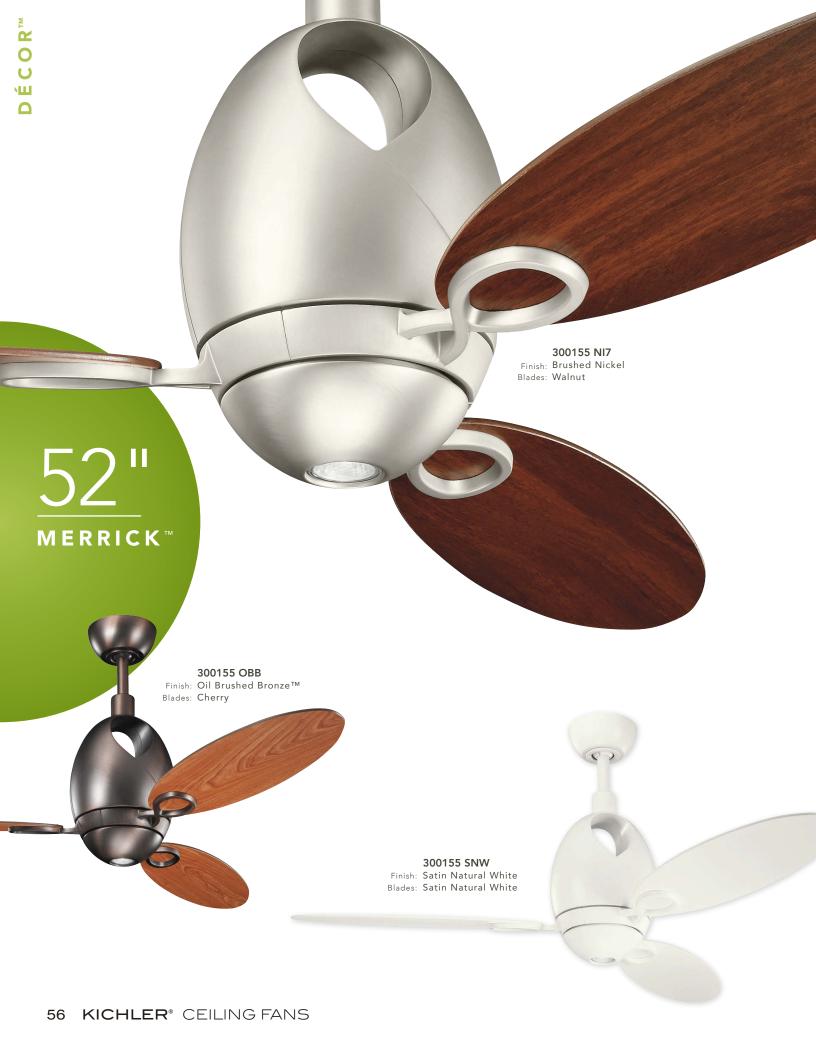

#### **INCLUDED**

- ★ BLADES (3) Included ★ 14° Pitch ★ 52" Sweep Reversible \* Wood
- ★ **DOWNRODS** 6" Downrod with 1" (O.D.)
- ★ **DOWNLIGHT** Integrated. Uses (1) GU10 50-W Lamp
- ★ DOWNLIGHT GLASS N/A
- ★ OPTIONAL DOWNLIGHT N/A
- ★ UPLIGHT N/A ★ UPLIGHT GLASS N/A
- **★ LOW CEILING ADAPTABLE No.**