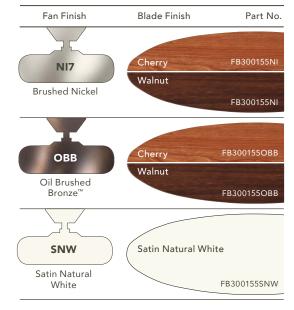

# **OPTIONAL CONTROLS**



370038MULTR

### WALL TRANSMITTER -**FULL FUNCTION**

See page 321 for more information



# **BLADE SPECS**



# **METAL CAPS**

Includes a metal fixture cap for non-light use







#### **INCLUDED**

- ★ BLADES (3) Included ★ 14° Pitch ★ 52" Sweep Reversible \* Wood
- ★ **DOWNRODS** 6" Downrod with 1" (O.D.)
- ★ **DOWNLIGHT** Integrated. Uses (1) GU10 50-W Lamp
- ★ DOWNLIGHT GLASS N/A
- ★ OPTIONAL DOWNLIGHT N/A
- ★ UPLIGHT N/A ★ UPLIGHT GLASS N/A
- **★ LOW CEILING ADAPTABLE No.**

# **FAN SPECS**

- ★ MOUNTING SLOPE PITCH 30° or 7/12
- ★ LEAD WIRE 78" ★ cUL LISTED Indoor
- ★ HANGING WEIGHT 25.55 lbs.
- ★ WARRANTY Limited Lifetime

#### **MOTOR SPECS**

- ★ MOTOR SIZE/ TYPE 153mm x 18mm, AC
- ★ AMPS 0.41 on High ★ RPM 158 on High
- **★ ENERGY STAR** N/A

#### HANGING MEASUREMENTS



WITH 6" DOWNROD **A** - 22.12" **B** - 18.85" **C** - 9.05"

POWER USAGE

AIRFLOW EFFICIENCY