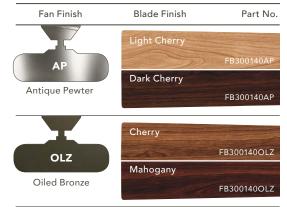

## **FAN SPECS**

- ★ MOUNTING SLOPE PITCH 30° or 7/12
- ★ LEAD WIRE 78" ★ cUL LISTED Indoor
- **HANGING WEIGHT** 23.43 lbs.
- ★ WARRANTY Limited Lifetime

### **MOTOR SPECS**

- ★ MOTOR SIZE/ TYPE 172mm x 17mm, AC
- ★ AMPS 0.60 on High ★ RPM 177 on High
- \* ENERGY STAR N/A

### HANGING MEASUREMENTS