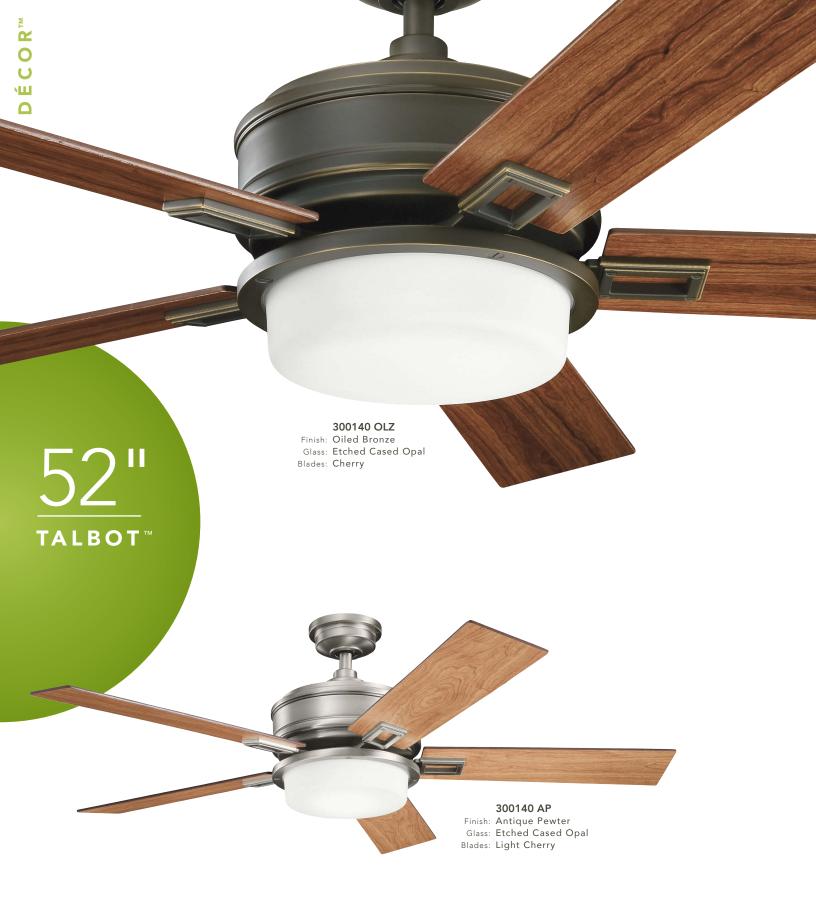

# **OPTIONAL CONTROLS**

370039MULTR

WALL TRANSMITTER – BASIC

See page 321 for more information

0

0

₽