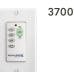

# BLADE SPECS

# INCLUDED

- ★ BLADES (5) Included ★ 13° Pitch ★ 52" Sweep Reversible ★ Wood
- **DOWNRODS** 4" Downrod with 1" (O.D.)
- ★ DOWNLIGHT Integrated. Uses (3) E-12 40-W Krypton/T3 Lamps
- ★ DOWNLIGHT GLASS Etched Cased Opal
- ★ OPTIONAL DOWNLIGHT N/A
- ★ UPLIGHT N/A ★ UPLIGHT GLASS N/A
- **\* LOW CEILING ADAPTABLE** No