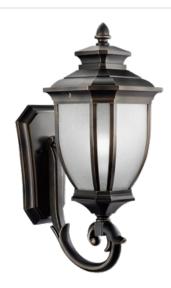

## Salisbury Collection Outdoor Wall 1Lt RZ 9042RZ (Rubbed Bronze)

## **Product Description:**

With an unmistakable British influence, this 1 light wall lantern from the elegant Salisbury™ collection projects timeless style for exterior spaces. Accented with a Rubbed Bronze™ finish and White Linen Glass, this piece is as functional as it is refined.