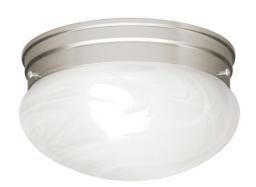

## **FIXTURE ATTRIBUTES**

| Housing Diffuser Description Primary Material | Alabaster Swirl<br>STEEL                          |
|-----------------------------------------------|---------------------------------------------------|
| Product/Ordering Information                  |                                                   |
| SKU<br>Finish<br>Style<br>UPC                 | 8209NI<br>Brushed Nickel<br>Other<br>783927106344 |
| Finish Options                                |                                                   |
| Brushed Nickel                                |                                                   |