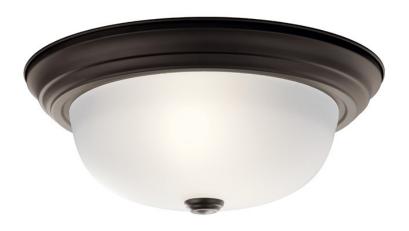

#### **SPECIFICATIONS**

| SFECIFICATIONS                              |                                          |
|---------------------------------------------|------------------------------------------|
| Certifications/Qualifications               |                                          |
|                                             | www.kichler.com/warranty                 |
| Dimensions                                  |                                          |
| Base Backplate<br>Weight<br>Height<br>Width | 13.25 DIA<br>3.00 LBS<br>5.25"<br>13.25" |
| Electrical                                  |                                          |
| Supply Wire (Degrees)                       | 90                                       |
| Light Source                                |                                          |
| Lamp Included<br>Lamp Type                  | Not Included<br>A19                      |

Incandescent

60.00

150"

Medium

Socket Wire

Mounting/Installation

# of Bulbs/LED Modules

Max or Nominal Watt

Light Source

Socket Type

Interior/Exterior Interior
Location Rating Dry
Mounting Style Flush Mount
Mounting Weight 1.85 LBS

# **FIXTURE ATTRIBUTES**

Diffuser Description Clear Satin Etched

Primary Material Steel

### **Product/Ordering Information**

 SKU
 8112OZ

 Finish
 Olde Bronze

 Style
 Other

 UPC
 783927260749