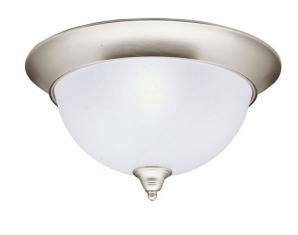

## **SPECIFICATIONS**

| Certifications/Qualifications |                          |  |
|-------------------------------|--------------------------|--|
| Certifications/Qualifications | www.kichler.com/warranty |  |
|                               | www.idenier.com/warranty |  |
| Dimensions                    |                          |  |
| Base Backplate                | 15.25 DIA                |  |
| Weight                        | 4.75 LBS                 |  |
| Height                        | 7.75"                    |  |
| Width                         | 15.25"                   |  |
| Electrical                    |                          |  |
| Supply Wire (Degrees)         | 90                       |  |
| Light Source                  |                          |  |
| Lamp Included                 | Not Included             |  |
| Lamp Type                     | A19                      |  |
| Light Source                  | Incandescent             |  |
| Max or Nominal Watt           | 60W                      |  |
| # of Bulbs/LED Modules        | 3                        |  |
| Socket Type                   | Medium                   |  |
| Socket Wire                   | 150"                     |  |
| Mounting/Installation         |                          |  |
| Interior/Exterior             | Interior                 |  |
| Location Rating               | CSAus_Dry                |  |
| Mounting Style                | Flush Mount              |  |
|                               |                          |  |

| Lamp Type Light Source Max or Nominal Watt # of Bulbs/LED Modules Socket Type Socket Wire | A19 Incandescent 60W 3 Medium 150"                       |
|-------------------------------------------------------------------------------------------|----------------------------------------------------------|
| Mounting/Installation                                                                     |                                                          |
| Interior/Exterior<br>Location Rating<br>Mounting Style                                    | Interior CSAus_Dry Flush Mount                           |
| FIXTURE ATTRIBUTES                                                                        |                                                          |
| Housing                                                                                   |                                                          |
| Diffuser Description Primary Material                                                     | Etched Seeded<br>STEEL                                   |
| Product/Ordering Information                                                              |                                                          |
| SKU<br>Finish<br>Style<br>UPC                                                             | 8065Nl<br>Brushed Nickel<br>Transitional<br>783927169530 |
| Finish Options                                                                            |                                                          |
| Brushed Nickel                                                                            |                                                          |
|                                                                                           |                                                          |