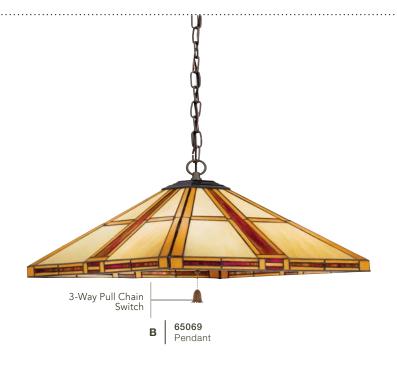

## 

PATINA BRONZE AND DORÉ BRONZE™ FINISH WITH ART GLASS

69004 Wall Sconce ADA Compliant

69013 Semi Flush

66007 Chandelier

## TARLTON™

|   | ITEM # | INCAND.<br>BULB | W    | Н    | OVRLL.<br>H | EXTRA<br>WIRE | CHAIN/<br>STEM | EXT. | HCWO | NOTES                                  |
|---|--------|-----------------|------|------|-------------|---------------|----------------|------|------|----------------------------------------|
| Α | 69004  | (2) 40W (C) 💠   | 6.25 | 13   |             |               |                | 4    | 4.75 | ADA                                    |
| В | 65069  | (3) 100W (M)    | 17   | 9.75 | 84          | 32            | 72             |      |      | (23-30W CFL) Additional chain 2996 DZ. |
| С | 69013  | (2) 100W (M)    | 14   | 12   |             |               |                |      |      | <b>፭</b> (23-30W CFL)                  |
| D | 66007  | (4) 100W (M)    | 28   | 17.5 | 92          | 36            | 72             |      |      | (18-25W CFL) Additional chain 2996 PZ. |