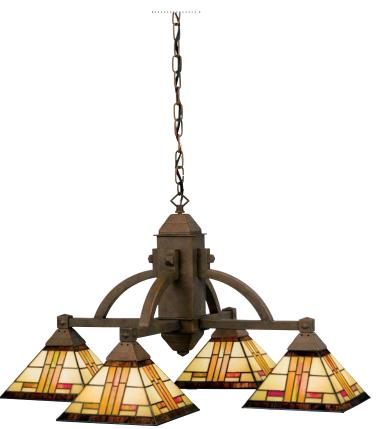

## 

PATINA BRONZE AND DORÉ BRONZE™ FINISH WITH ART GLASS

69004 Wall Sconce ADA Compliant

69013 Semi Flush

66007 Chandelier

## TARLTON™

|   | ITEM # | INCAND.<br>BULB | W    | Н    | OVRLL.<br>H | EXTRA<br>WIRE | CHAIN/<br>STEM | EXT. | HCWO | NOTES                                  |
|---|--------|-----------------|------|------|-------------|---------------|----------------|------|------|----------------------------------------|
| Α | 69004  | (2) 40W (C) 💠   | 6.25 | 13   |             |               |                | 4    | 4.75 | ADA                                    |
| В | 65069  | (3) 100W (M)    | 17   | 9.75 | 84          | 32            | 72             |      |      | (23-30W CFL) Additional chain 2996 DZ. |
| С | 69013  | (2) 100W (M)    | 14   | 12   |             |               |                |      |      | <b>፭</b> (23-30W CFL)                  |
| D | 66007  | (4) 100W (M)    | 28   | 17.5 | 92          | 36            | 72             |      |      | (18-25W CFL) Additional chain 2996 PZ. |