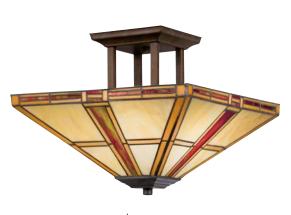

## 

PATINA BRONZE AND DORÉ BRONZE™ FINISH WITH ART GLASS

69004 Wall Sconce ADA Compliant

69013 Semi Flush

66007 Chandelier

## TARLTON™

|   | ITEM # | INCAND.<br>BULB | W    | Н    | OVRLL.<br>H | EXTRA<br>WIRE | CHAIN/<br>STEM | EXT. | HCWO | NOTES                                  |
|---|--------|-----------------|------|------|-------------|---------------|----------------|------|------|----------------------------------------|
| Α | 69004  | (2) 40W (C) 💠   | 6.25 | 13   |             |               |                | 4    | 4.75 | ADA                                    |
| В | 65069  | (3) 100W (M)    | 17   | 9.75 | 84          | 32            | 72             |      |      | (23-30W CFL) Additional chain 2996 DZ. |
| С | 69013  | (2) 100W (M)    | 14   | 12   |             |               |                |      |      | <b>፭</b> (23-30W CFL)                  |
| D | 66007  | (4) 100W (M)    | 28   | 17.5 | 92          | 36            | 72             |      |      | (18-25W CFL) Additional chain 2996 PZ. |