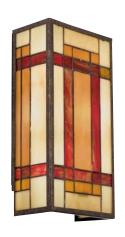

## 

PATINA BRONZE AND DORÉ BRONZE™ FINISH WITH ART GLASS

69004 Wall Sconce ADA Compliant

69013 Semi Flush

66007 Chandelier

## TARLTON™

|   | ITEM # | INCAND.<br>BULB | W    | Н    | OVRLL.<br>H | EXTRA<br>WIRE | CHAIN/<br>STEM | EXT. | HCWO | NOTES                                  |
|---|--------|-----------------|------|------|-------------|---------------|----------------|------|------|----------------------------------------|
| Α | 69004  | (2) 40W (C) 💠   | 6.25 | 13   |             |               |                | 4    | 4.75 | ADA                                    |
| В | 65069  | (3) 100W (M)    | 17   | 9.75 | 84          | 32            | 72             |      |      | (23-30W CFL) Additional chain 2996 DZ. |
| С | 69013  | (2) 100W (M)    | 14   | 12   |             |               |                |      |      | <b>፭</b> (23-30W CFL)                  |
| D | 66007  | (4) 100W (M)    | 28   | 17.5 | 92          | 36            | 72             |      |      | (18-25W CFL) Additional chain 2996 PZ. |