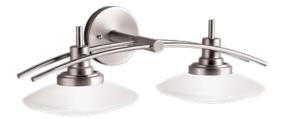

## Structures Collection Structures 2 light Halogen Bath Light - NI 6162NI (Brushed Nickel)

## Product Description:

Structures lighting employs universal shape to create modern, aesthetically pleasing lighting capable of unmatched versatility, forming a unique and eclectic style all its own. Along with our Brushed Nickel finish and satin-etched glass, it gives a timeless, clean feel capable of matching any decor. The Structures Collection is so versatile that it can even be used in the bathroom.