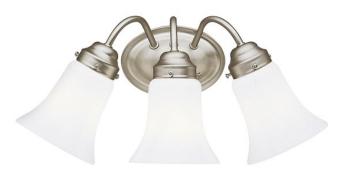

# 3 Light Vanity Light Fixture Nickel

3

### **FIXTURE ATTRIBUTES**

Housing Diffuser Description

Primary Material

#### **Product/Ordering Information**

| SKU    | 6123NI         |
|--------|----------------|
| Finish | Brushed Nickel |
| Style  | Transitional   |
| UPC    | 783927161077   |
|        |                |