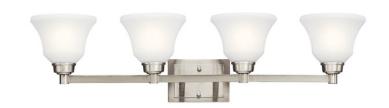

### **SPECIFICATIONS**

| Certifications/Qualifications                   |                          |
|-------------------------------------------------|--------------------------|
|                                                 | www.kichler.com/warranty |
| Dimensions                                      |                          |
| Base Backplate                                  | 8.50 X 4.75              |
| Extension                                       | 8.25"                    |
| Weight                                          | 7.00 LBS                 |
| Height from center of Wall opening (Spec Sheet) | 6.25"                    |
| Height                                          | 8.50"                    |
| Width                                           | 35.00"                   |
| Light Source                                    |                          |
| Lamp Included                                   | Not Included             |

Lamp Included
Lamp Type
Light Source
Max or Nominal Watt
# of Bulbs/LED Modules
Socket Type
Socket Wire

Not Included
A19
Incandescent
100W
4
Medium
150"

Mounting/Installation

Install Glass Up or Down
Interior/Exterior
Location Rating
Mounting Style
Mounting Weight

Ness Press
Interior
Interior
Damp
Wall Mount
3.40 LBS

### **FIXTURE ATTRIBUTES**

| Housing                      |                    |
|------------------------------|--------------------|
| Diffuser Description         | Satin Etched White |
| Primary Material             | Steel              |
| Product/Ordering Information |                    |
| SKU                          | 5391NI             |
| Finish                       | Brushed Nickel     |
| Style                        | Transitional       |