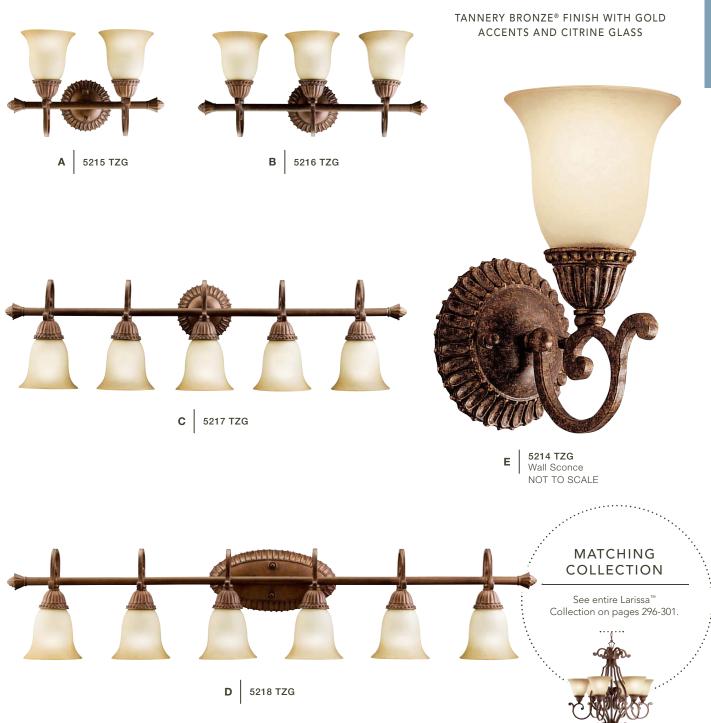

## $LARISSA^{\sim}$

LARISSA™

| 1   | ITEM # | FINISH | INCAND.<br>BULB | w    | н  | EXT. | HCWO | NOTES                                                   |
|-----|--------|--------|-----------------|------|----|------|------|---------------------------------------------------------|
| Α   | 5215   | TZG    | (2) 100W (M)    | 15.5 | 10 | 7.25 | 7.25 | Ø                                                       |
| в   | 5216   | TZG    | (3) 100W (M)    | 22.5 | 10 | 7    | 7.25 | ● 😝 (9-13W CFL) May be installed with glass up or down. |
| с _ | 5217   | TZG    | (5) 100W (M)    | 36.5 | 10 | 7    | 3    | ● (9-13W CFL) May be installed with glass up or down.   |
| D   | 5218   | TZG    | (6) 100W (M)    | 48   | 10 | 7.25 | 3    | ● 🔁 (9-13W CFL) May be installed with glass up or down. |
| E   | 5214   | TZG    | (1) 100W (M)    | 5.5  | 10 | 7.25 | 7.25 | ● 😂 (9-13W CFL) May be installed with glass up or down. |