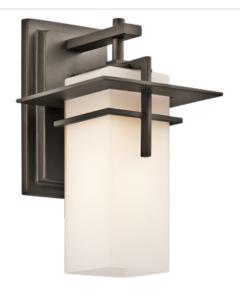

## Caterham Collection Outdoor Wall 1Lt OZ 49642OZ (Olde Bronze)

## **Product Description:**

This 1 light wall lantern from the Caterham™ collection is both versatile and charming. The Satin Etched Glass shade rests beautifully against the rich Olde Bronze finish.